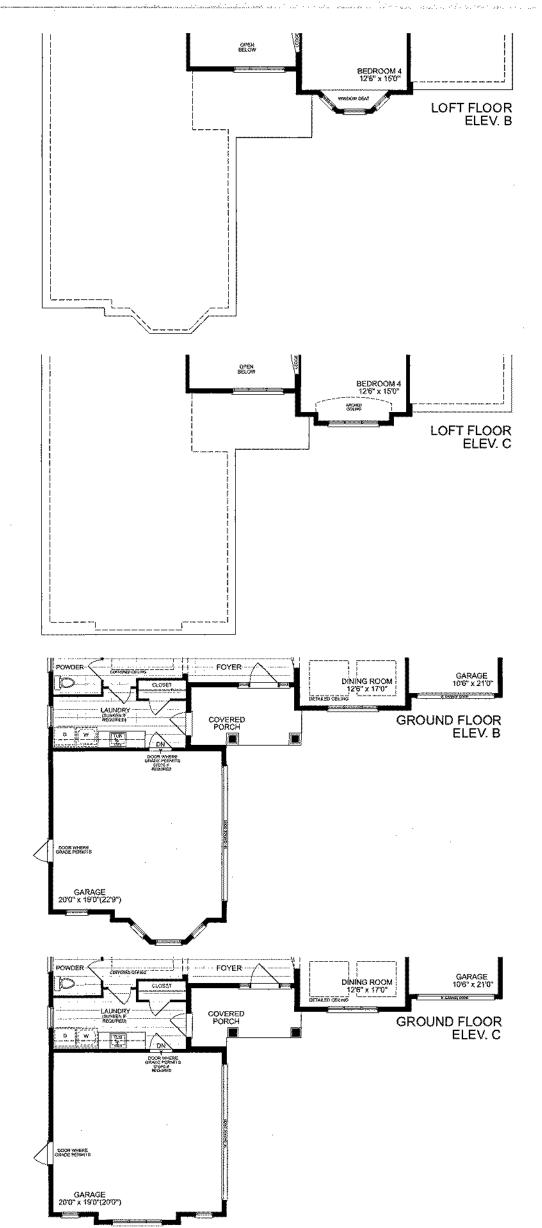

## The Paddington

Elevation A 4,863 SQ.FT.
Includes 607 sq.ft. Open 5pace
Includes 175 sq.ft. Finished Lower Level area

Elevation C 4,868 SQ.FT.
Includes 579 sq.ft. Open 5pace
Includes 175 sq.ft. Finished Lower Level area

## Elevation B 4,873 SQ.FT.

Includes 579 sq.ft. Open 5pace Includes 175 sq.ft. Finished Lower Level area

## Lavish Standard Home Features

- Convenient garage parking for three vehicles and 2 mudroom entrances provide the ultimate convenience, unload your groceries mere steps from your kitchen.
- \* A welcoming porch leads to a large 42" wide entrance door, a granite or limestone foyer with dramatic curved stairs.
- \* A library tucked away from it all provides a quiet place to read or work.
- Dine in style in a formal dining room with an architecturallydistinct detailed ceiling, a convenient servery with bar sink, and plenty of light streaming in from a large principal window.
- Cook sumptuous meals in a well-planned kitchen with ample counterspace, a walk in pantry and access to the covered grilling porch via a french door.
- Spend warm times with friends in a large family room with a dramatic 2 storey ceiling and gas fireplace with a feature window above.
- The tasteful master bedroom features dramatic cathedral and coffered ceilings, plenty of light from large windows with views of the gorgeous landscape, a spa ensuite retreat and a large walk in closet.