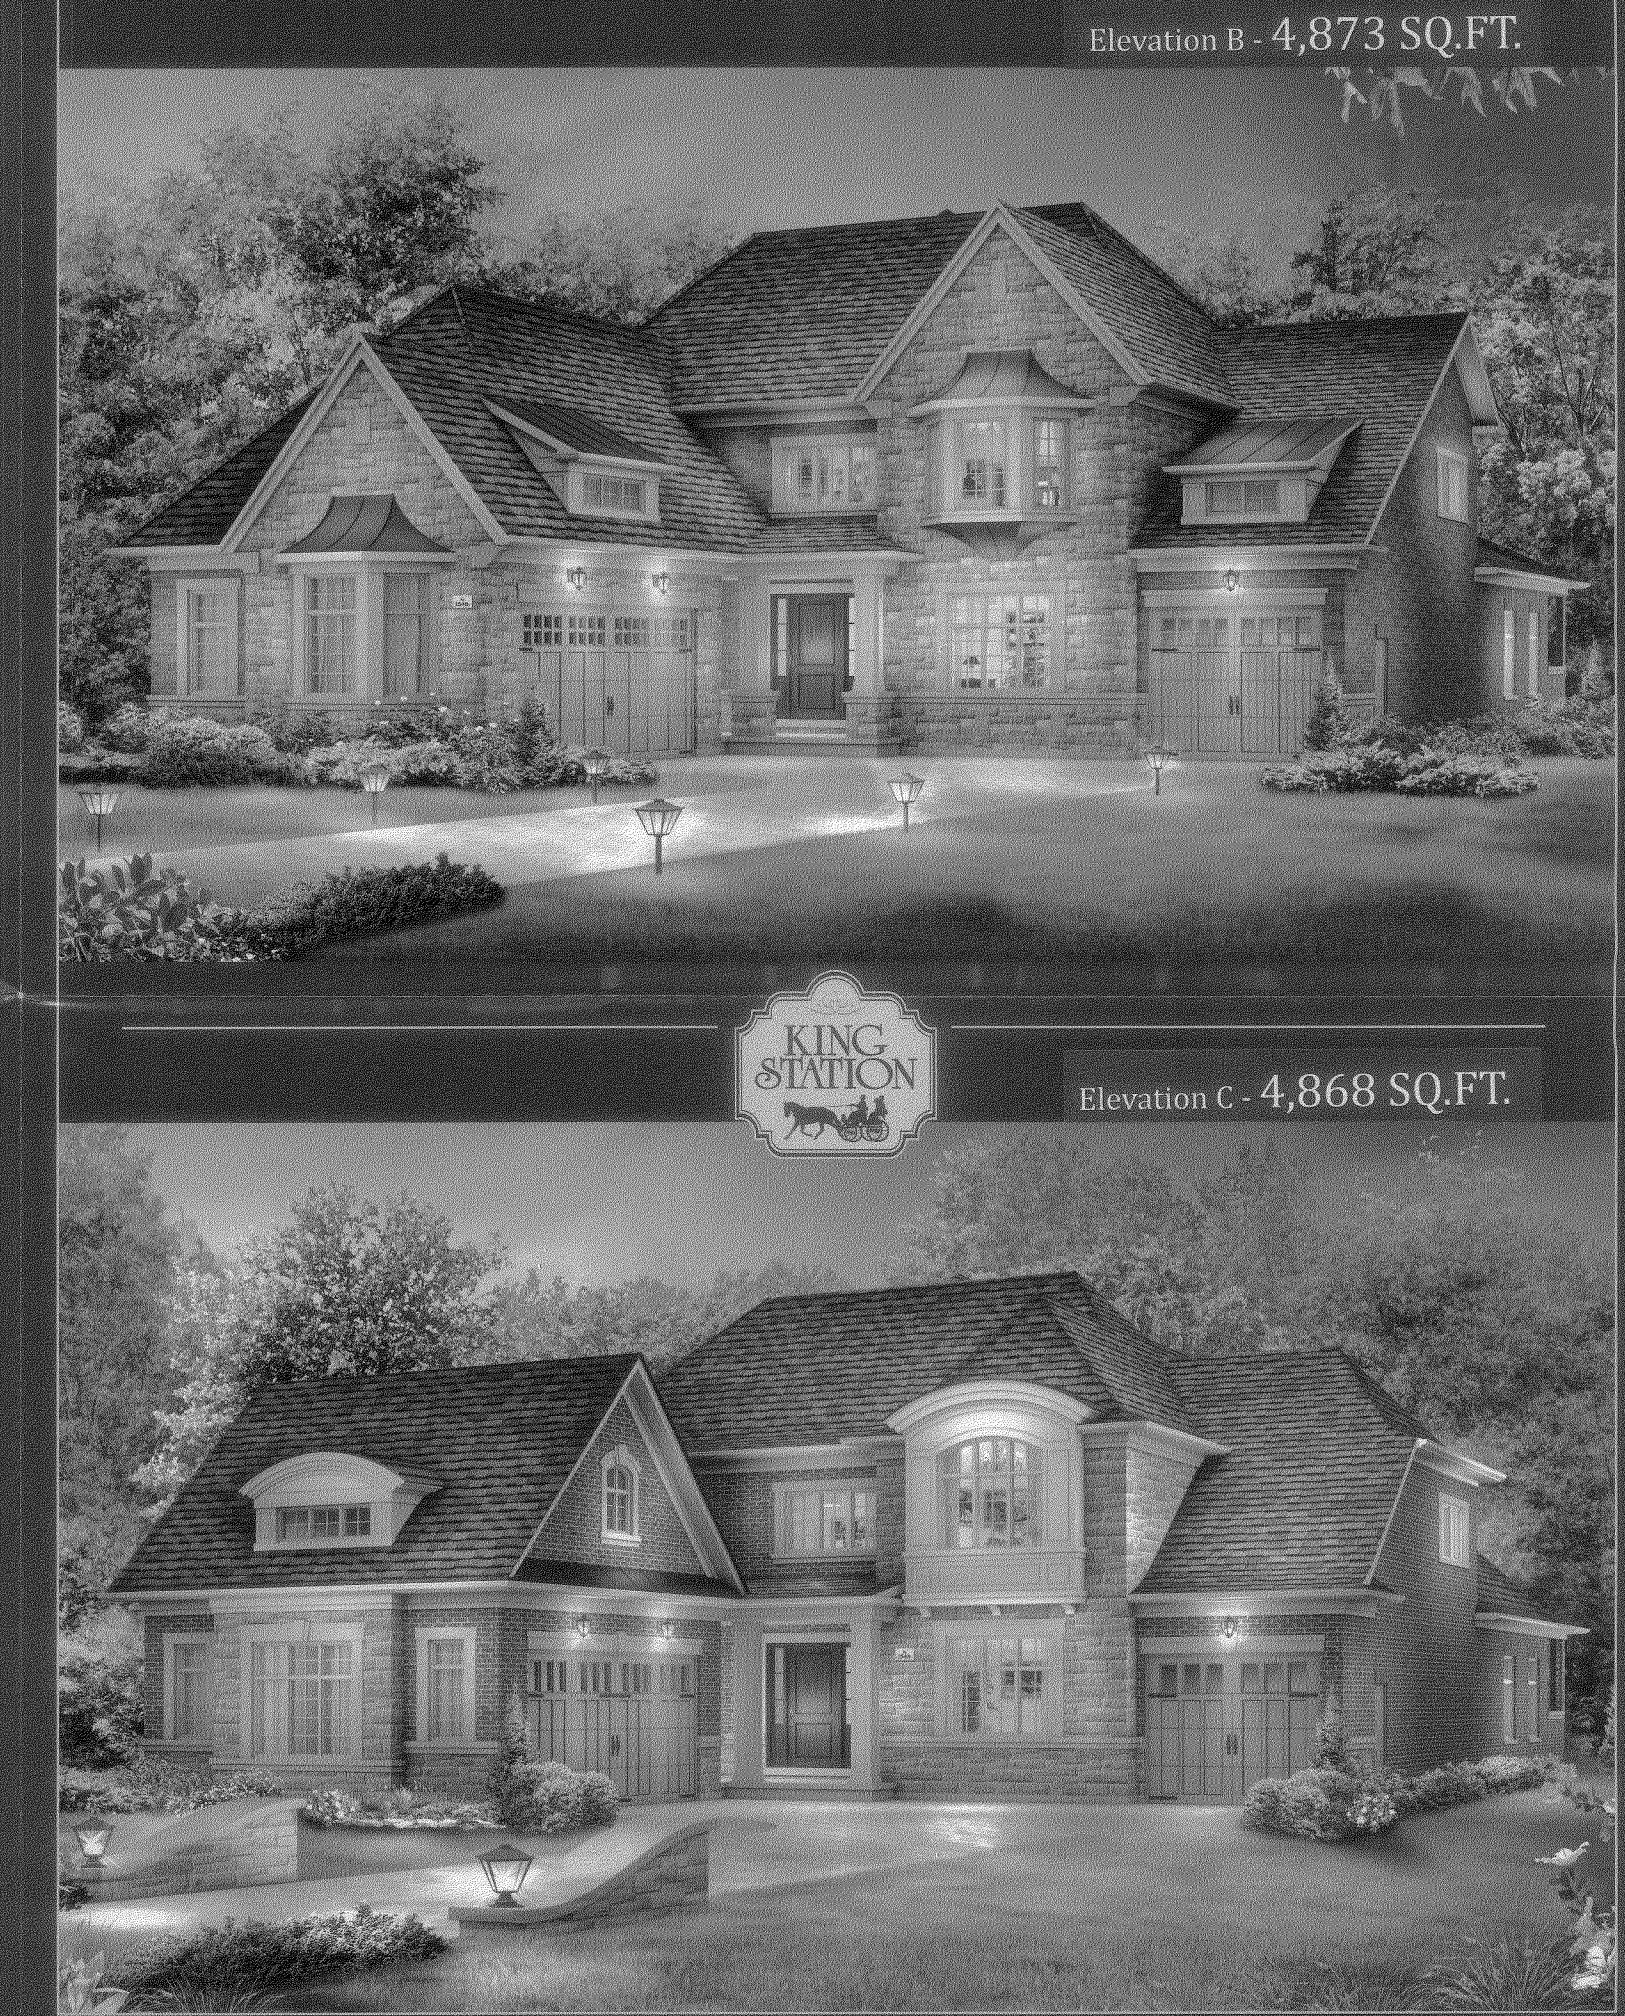

## The Paddington

Elevation A 4,863 SQ.FT.
Includes 607 sq.ft. Open 5pace
Includes 175 sq.ft. Finished Lower Level area

Elevation C 4,868 SQ.FT.
Includes 579 sq.ft. Open 5pace
Includes 175 sq.ft. Finished Lower Level area

## Elevation B 4,873 SQ.FT.

Includes 579 sq.ft. Open 5pace Includes 175 sq.ft. Finished Lower Level area