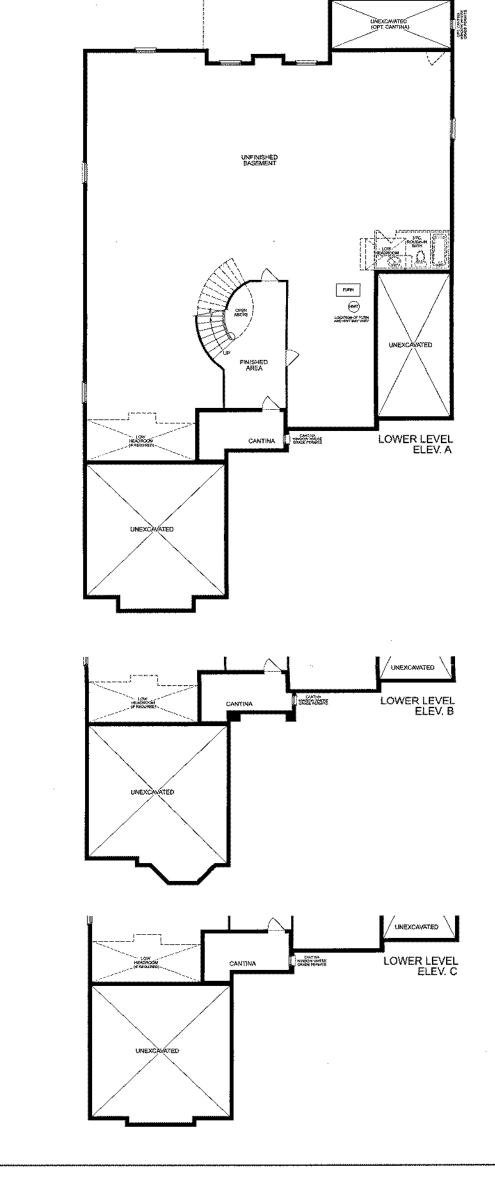

## The Paddington

Elevation A 4,863 SQ.FT.
Includes 607 sq.ft. Open 5pace
Includes 175 sq.ft. Finished Lower Level area

Elevation C 4,868 SQ.FT.
Includes 579 sq.ft. Open 5pace
Includes 175 sq.ft. Finished Lower Level area

## Elevation B 4,873 SQ.FT.

Includes 579 sq.ft. Open 5pace Includes 175 sq.ft. Finished Lower Level area