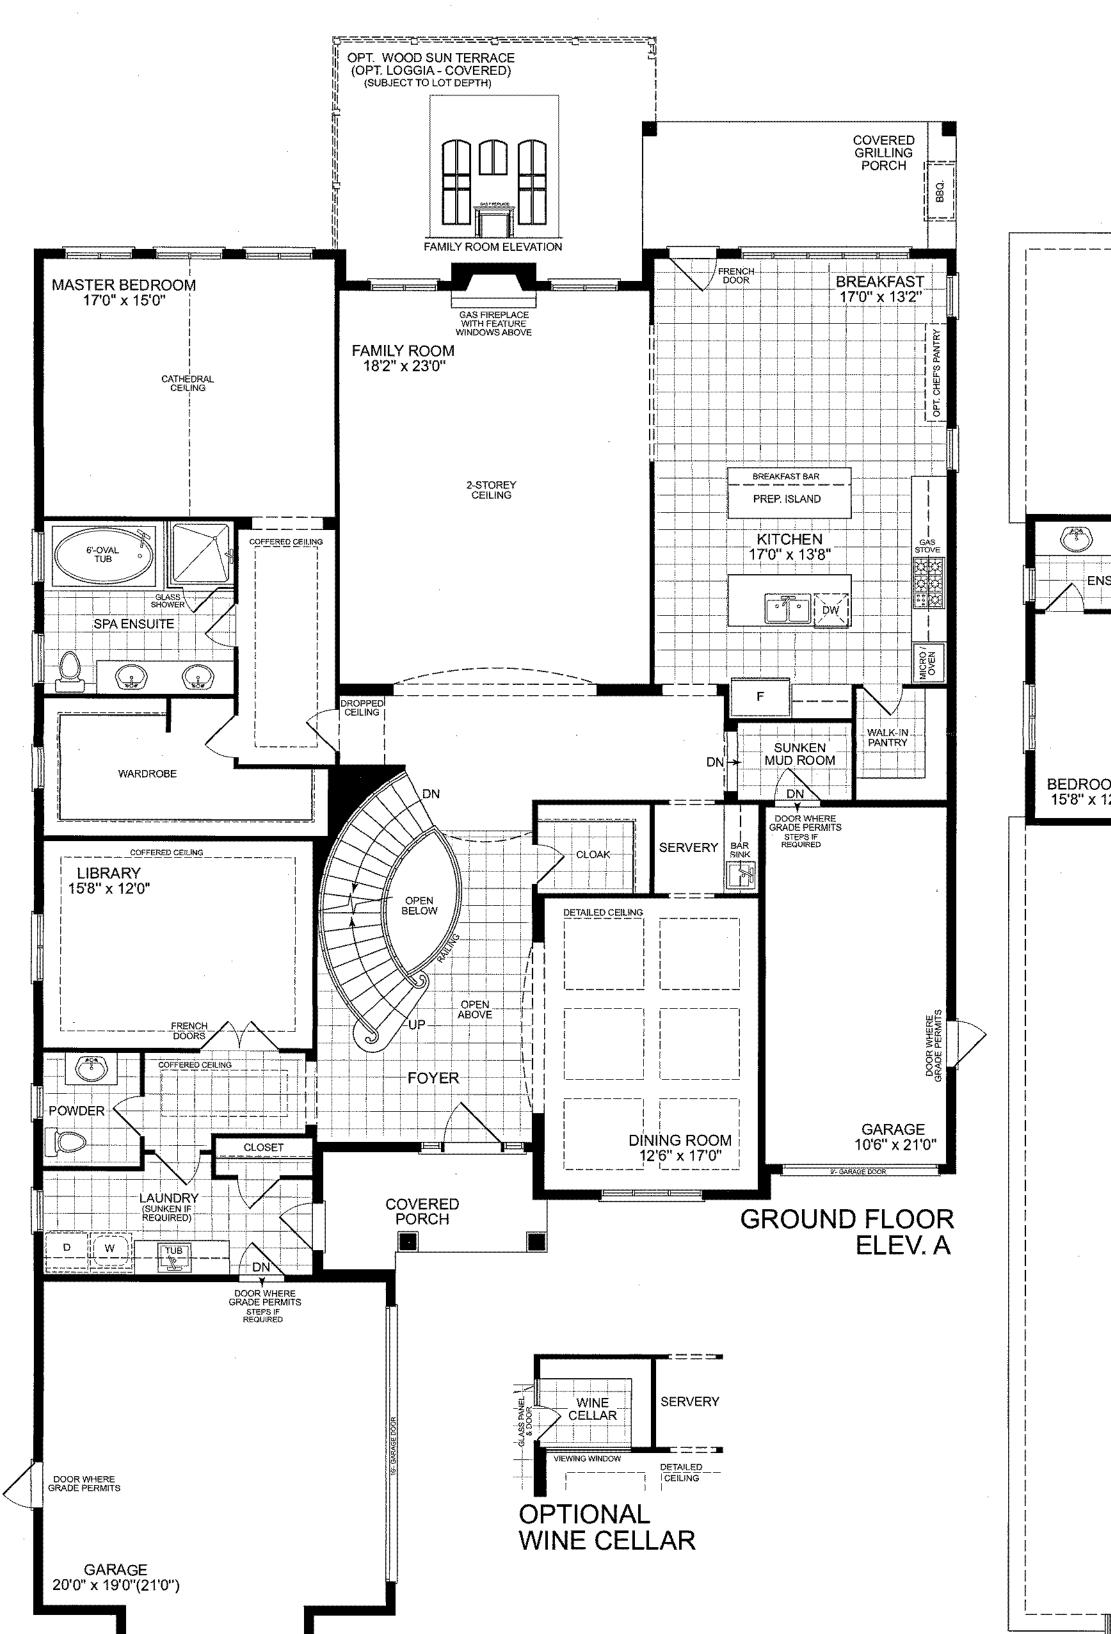

## Lavish Standard Home Features

- Convenient garage parking for three vehicles and 2 mudroom entrances provide the ultimate convenience, unload your groceries mere steps from your kitchen.
- \* A welcoming porch leads to a large 42" wide entrance door, a granite or limestone foyer with dramatic curved stairs.
- \* A library tucked away from it all provides a quiet place to read or work.
- Dine in style in a formal dining room with an architecturallydistinct detailed ceiling, a convenient servery with bar sink, and plenty of light streaming in from a large principal window.
- Cook sumptuous meals in a well-planned kitchen with ample counterspace, a walk in pantry and access to the covered grilling porch via a french door.
- Spend warm times with friends in a large family room with a dramatic 2 storey ceiling and gas fireplace with a feature window above.
- The tasteful master bedroom features dramatic cathedral and coffered ceilings, plenty of light from large windows with views of the gorgeous landscape, a spa ensuite retreat and a large walk in closet.

## **Refined Options**

- \* Family BBQ's can be enjoyed on an optional sun terrace leading from the covered grilling porch.
- Keep it stored away and close-at-hand with an optional chef's pantry in the breakfast area.