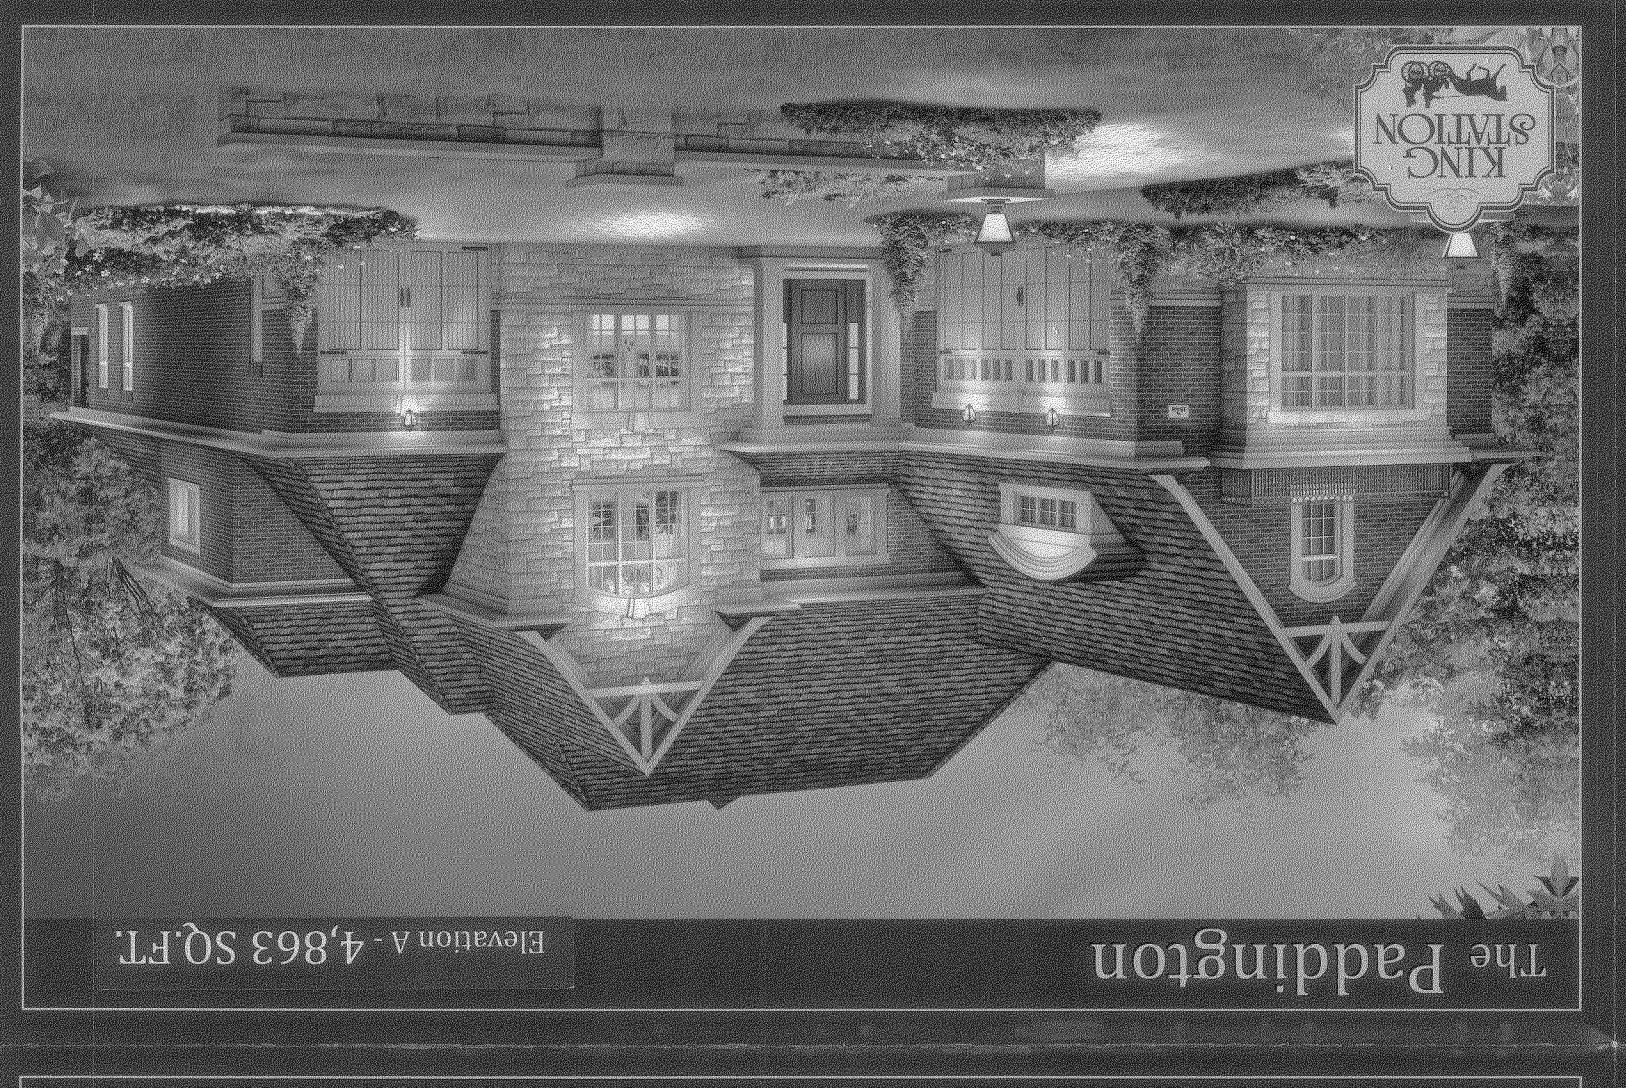

## The Paddington

Elevation A 4,863 SQ.FT.
Includes 607 sq.ft. Open 5pace
Includes 175 sq.ft. Finished Lower Level area

Elevation C 4,868 SQ.FT.
Includes 579 sq.ft. Open 5pace
Includes 175 sq.ft. Finished Lower Level area