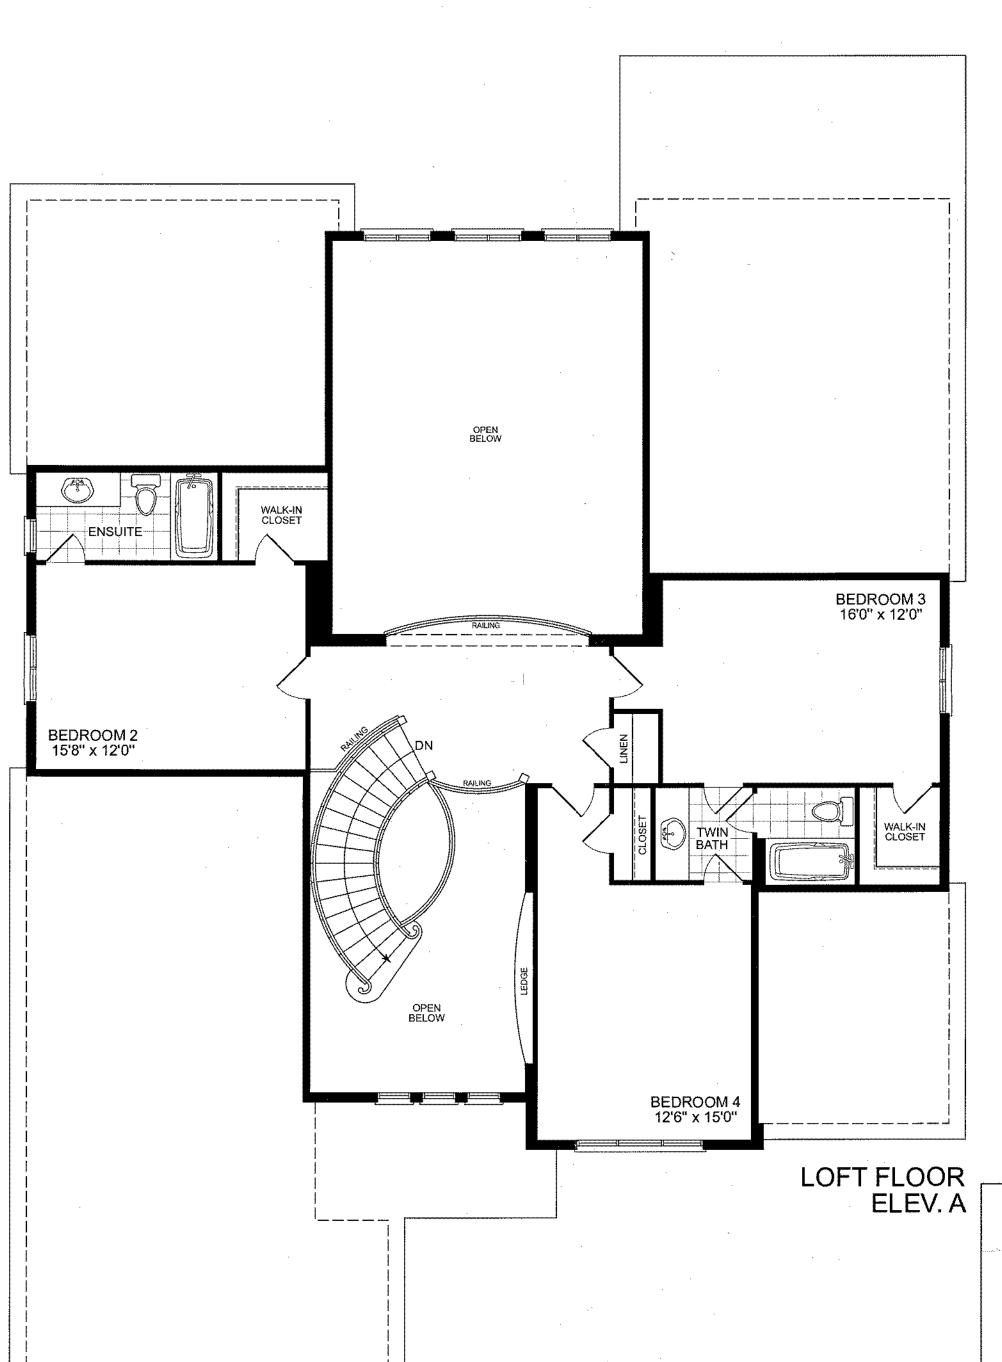

## Lavish Standard Home Features

- Convenient garage parking for three vehicles and 2 mudroom entrances provide the ultimate convenience, unload your groceries mere steps from your kitchen.
- \* A welcoming porch leads to a large 42" wide entrance door, a granite or limestone foyer with dramatic curved stairs.
- \* A library tucked away from it all provides a quiet place to read or work.
- Dine in style in a formal dining room with an architecturallydistinct detailed ceiling, a convenient servery with bar sink, and plenty of light streaming in from a large principal window.
- Cook sumptuous meals in a well-planned kitchen with ample counterspace, a walk in pantry and access to the covered grilling porch via a french door.
- Spend warm times with friends in a large family room with a dramatic 2 storey ceiling and gas fireplace with a feature window above.
- The tasteful master bedroom features dramatic cathedral and coffered ceilings, plenty of light from large windows with views of the gorgeous landscape, a spa ensuite retreat and a large walk in closet.