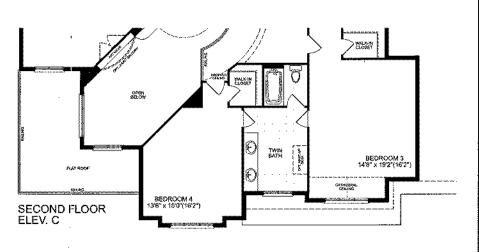

Elevation C 6,120 SQ.FT.
Includes 569 sq.ft. Open Space
Includes 127 sq.ft. Finished Lower Level area

Elevation C 6,120 SQ.FT.
Includes 519 sq.ft. Open Space
Includes 127 sq.ft. Finished Lower Level area