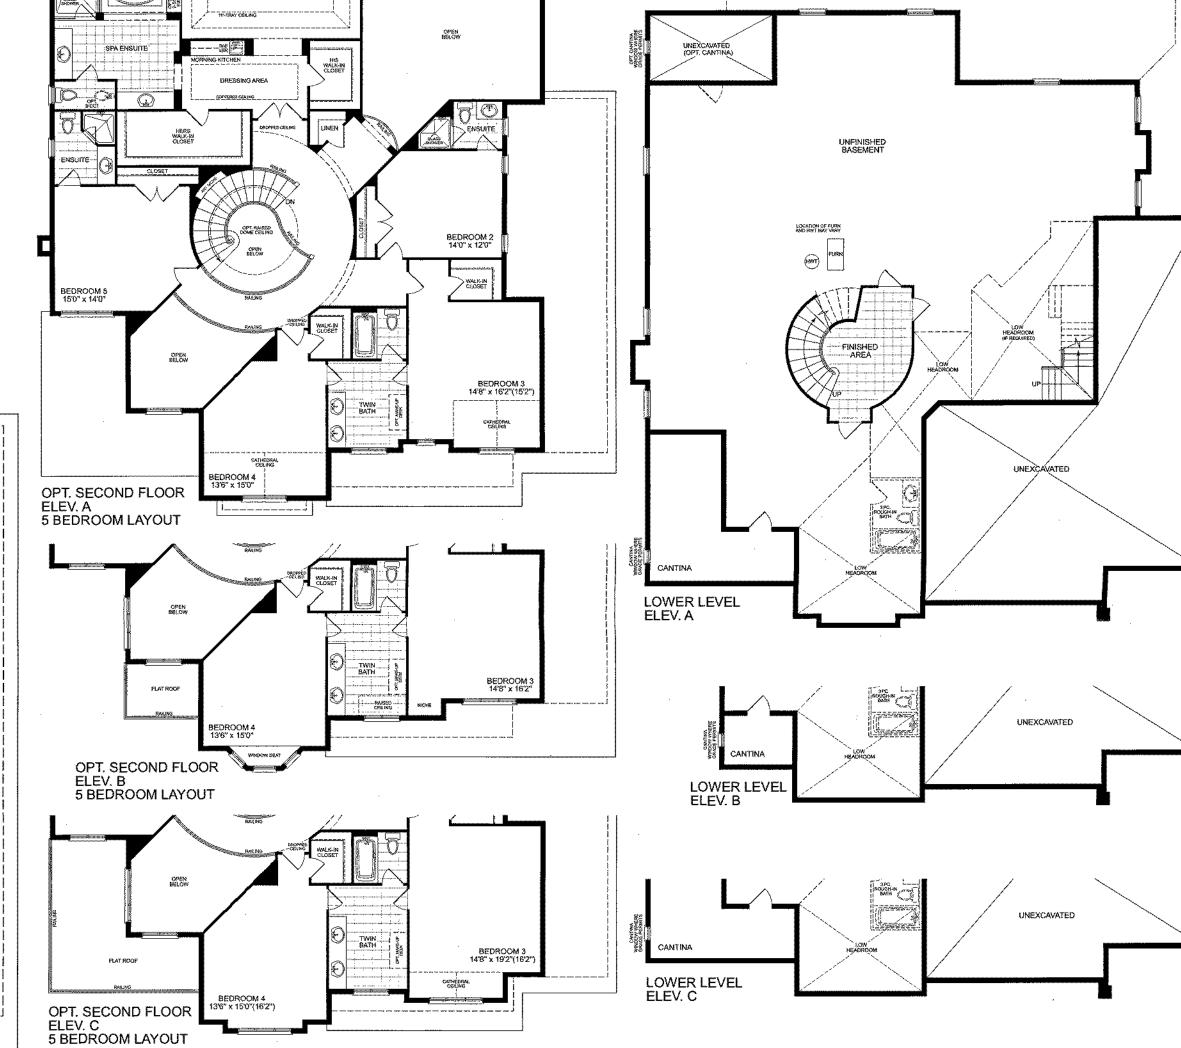

## The Millennium

Optional 5 Bedroom Layout

Elevation A 6,055 SQ.FT.
Includes S67 sq.ft. Open Space
Includes 127 sq.ft. Finished Lower Level area

Elevation A 6,055 SQ.FT.
Includes 516 sq.ft. Open 5pace
Includes 127 sq.ft. Finished Lower Level area

Elevation B 6,091 SQ.FT. Includes S67 sq.ft. Open Space Includes 127 sq.ft. Finished Lower Level area

Elevation B 6,091 SQ.FT.
Includes 516 sq.ft. Open Space
Includes 127 sq.ft. Finished Lower Level area

Elevation C 6,120 SQ.FT.
Includes 569 sq.ft. Open Space
Includes 127 sq.ft. Finished Lower Level area

Elevation C 6,120 SQ.FT.
Includes 519 sq.ft. Open Space
Includes 127 sq.ft. Finished Lower Level area

## Refined Options

- \* There's always more room for luxury. An optional wine cellar is perfect for storing, collecting and enjoying your wine. It features on impressive viewing window and glass panel /
- Bothe by the glow of firelight on a cold winter night, with on optional dual sided fireplace in the master retreat.