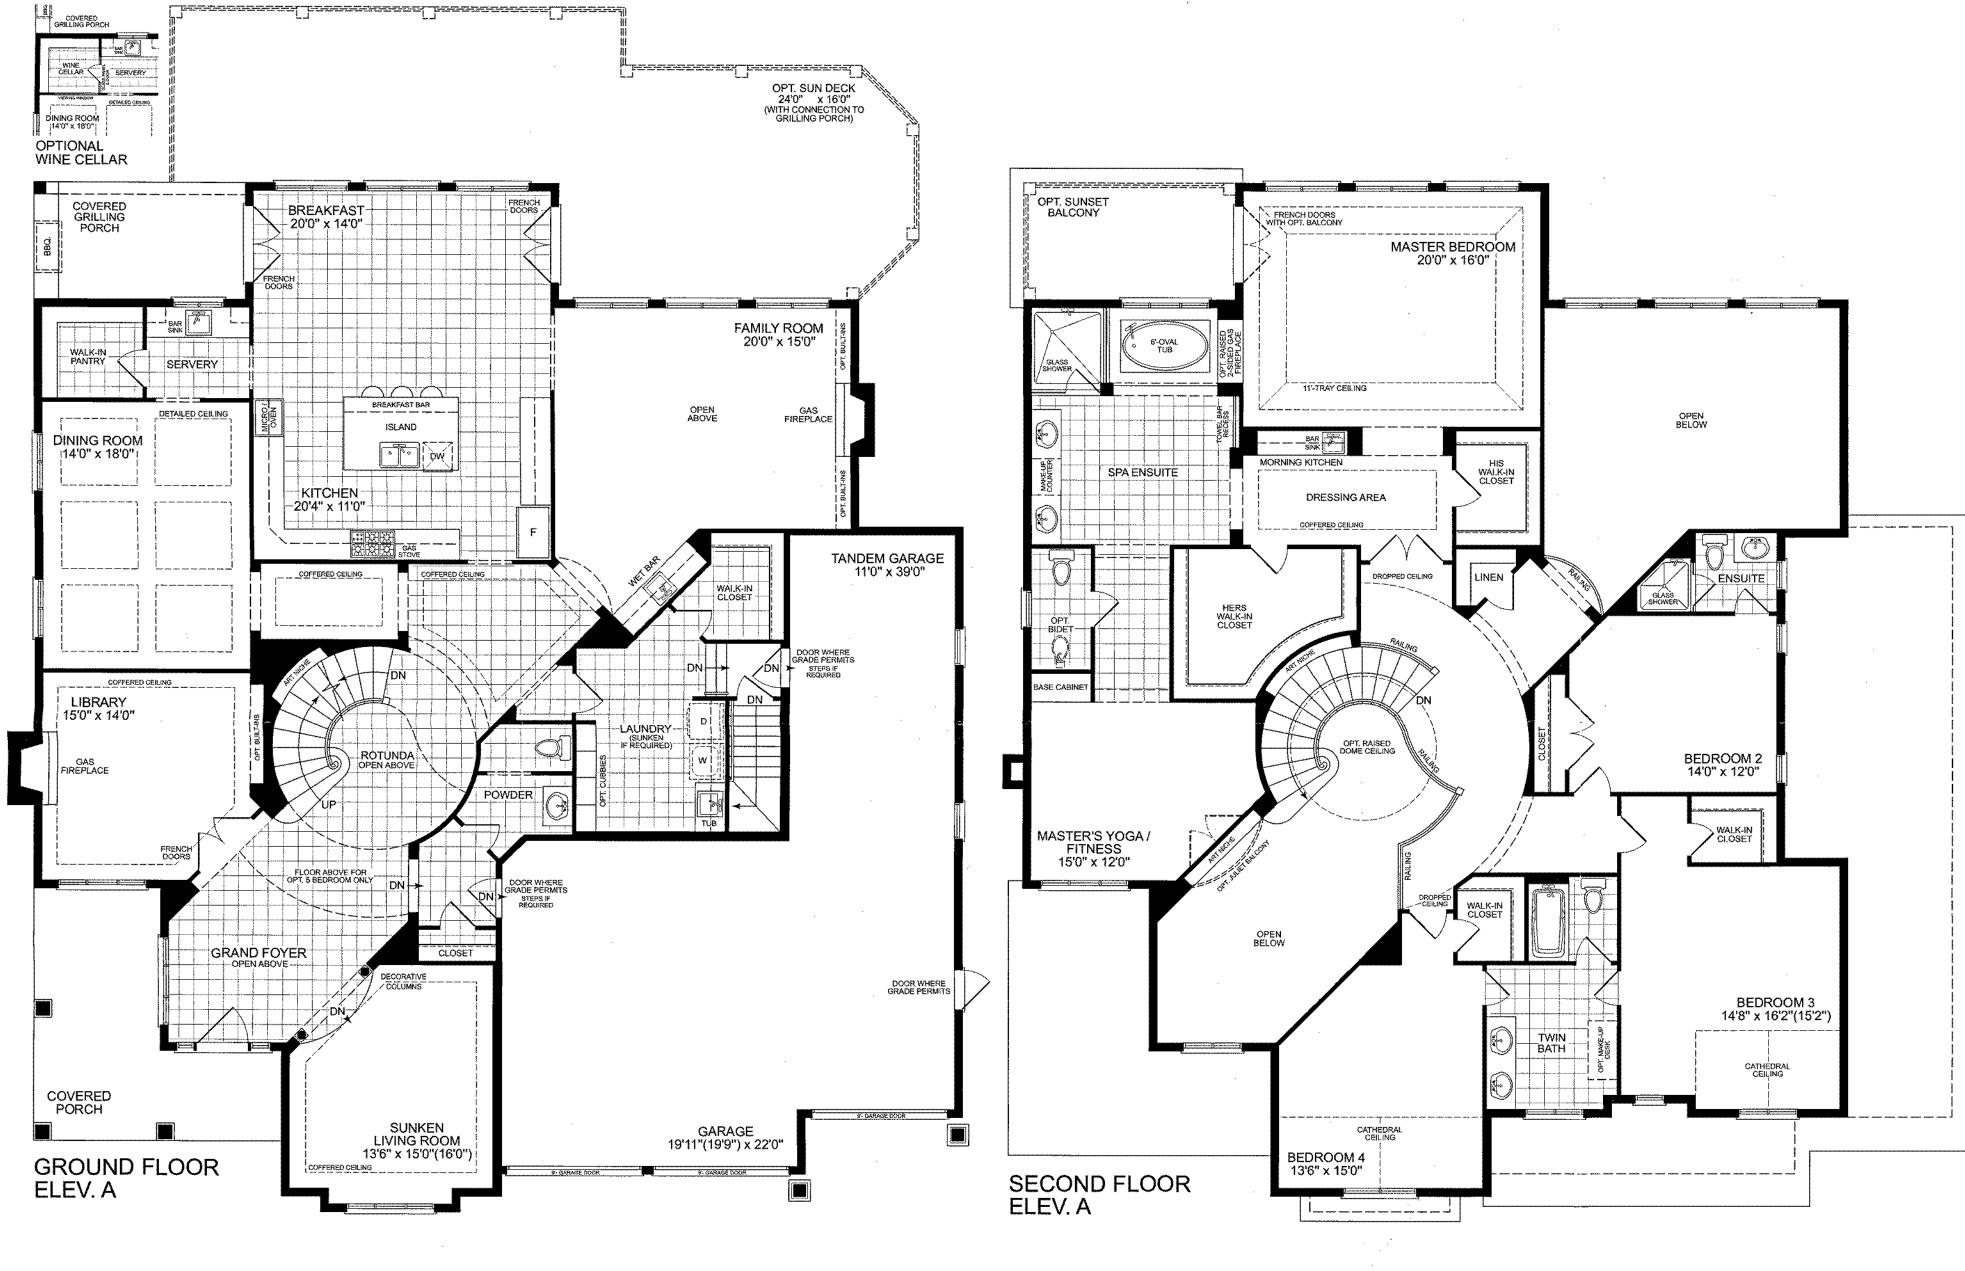

## Lavish Standard Home Features

- \* A home design that lives up to its' nome, Millenium is high on drama and liveobility, with garage parking for 4 cars,providing unparalleled convenience.
- A unique corner porch and 42" entronce door leods to o grond foyer with large windows, high ceilings ond reveols o spectoculor rotunda.
- Live in high style with rooms that reveal designer features throughout: coffered and detailed ceilings, art niches and feature windows.
- \* With a kitchen that is highly functional and spacious, meol preporotion is time to be enjoyed, entertoining is poramount in this home.
- The dining room is conveniently odjoined to the kitchen through a servery with bar sink.
- The family room hos high ceilings ond feotures a wet bar, perfect for the after dinner drink and quiet relaxation.

- \* The upstairs rotundo feotures stunning views of the home with o dome ceiling, and railings overlooking the principal rooms below.
- With a master retreat so sumptuous, you may never wont to leave. It features an 11-ft tray ceiling, a morning kitchen, his and hers walk in closets, and a moster ensuite with a lorge soaker tub and glass shower, plus little extras, such os o recessed towel bor ond moke up table.
- \* With a private Yoga / Fitness room it's easy to stay in shape, or take time for quiet meditation.

## Refined Options

- \* There's always more room for luxury. An optional wine cellar is perfect for storing, collecting and enjoying your wine. It features on impressive viewing window and glass panel /
- Bothe by the glow of firelight on a cold winter night, with on optional dual sided fireplace in the master retreat.