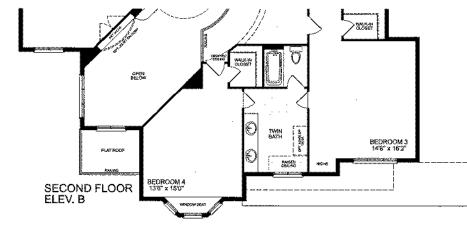

Elevation B 6,091 SQ.FT. Includes S67 sq.ft. Open Space Includes 127 sq.ft. Finished Lower Level area

Elevation B 6,091 SQ.FT.
Includes 516 sq.ft. Open Space
Includes 127 sq.ft. Finished Lower Level area