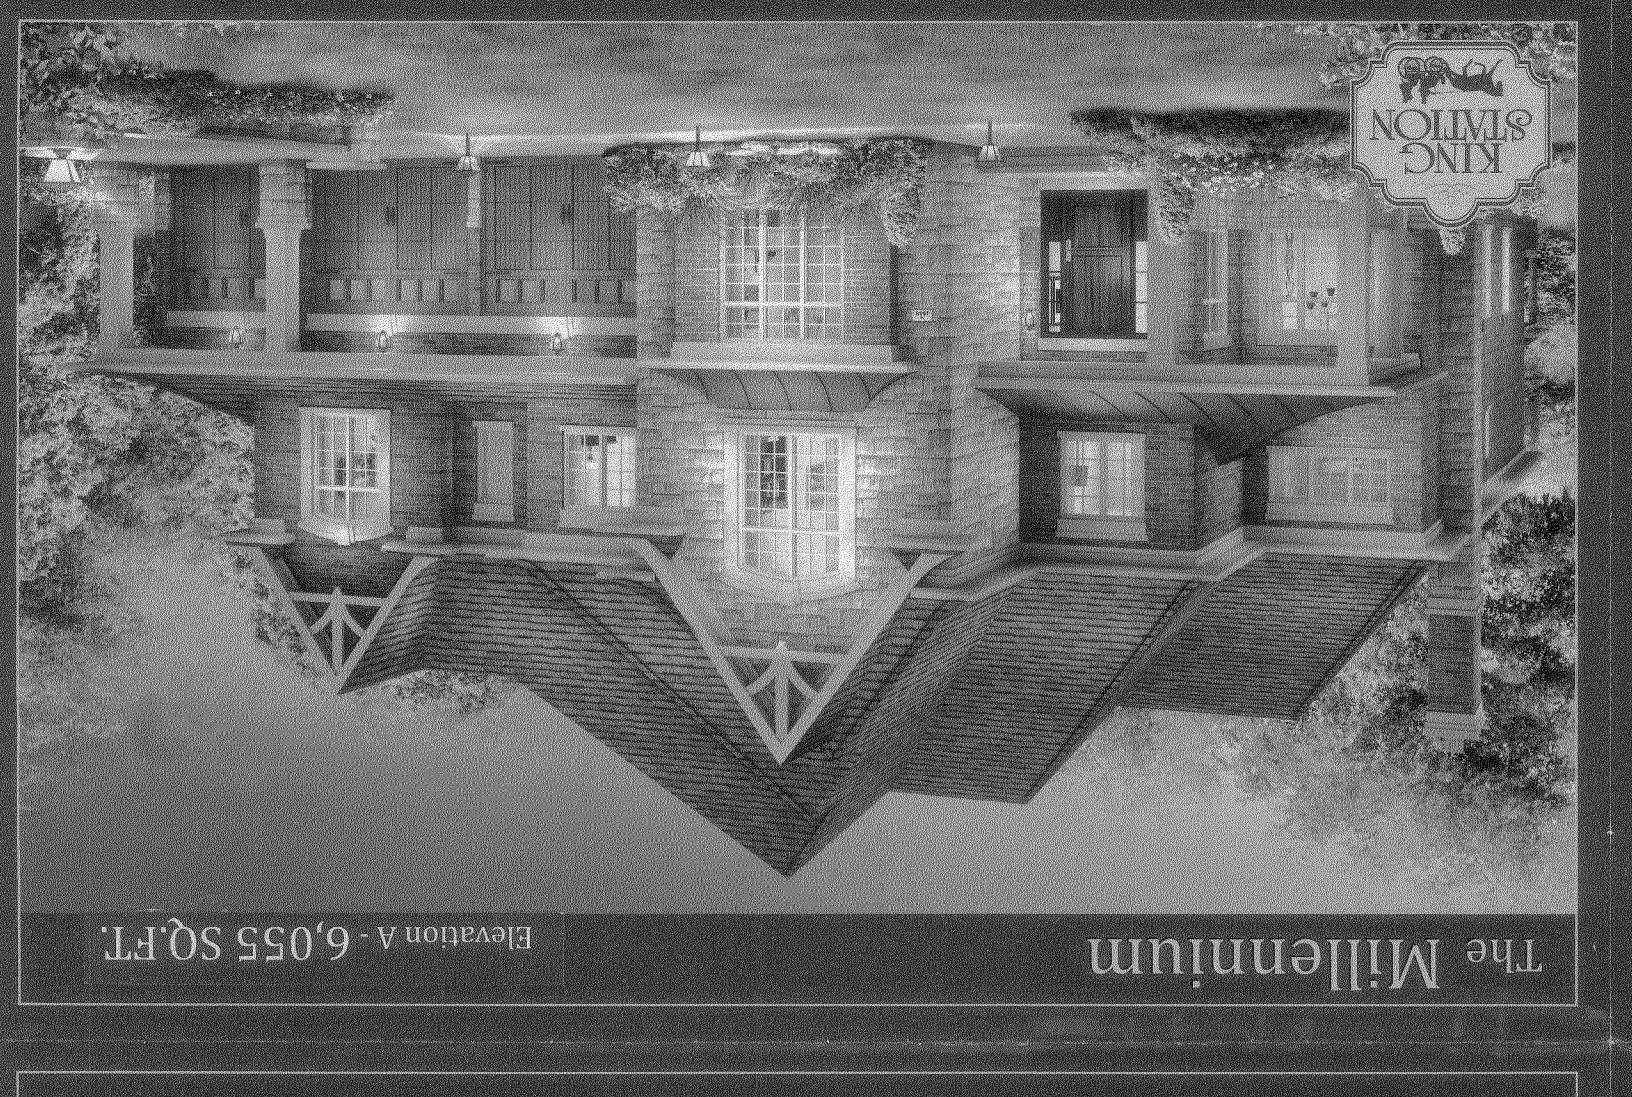

## The Millennium

Optional 5 Bedroom Layout

Elevation A 6,055 SQ.FT.
Includes S67 sq.ft. Open Space
Includes 127 sq.ft. Finished Lower Level area

Elevation A 6,055 SQ.FT.
Includes 516 sq.ft. Open 5pace
Includes 127 sq.ft. Finished Lower Level area

## Lavish Standard Home Features

- \* A home design that lives up to its' nome, Millenium is high on drama and liveobility, with garage parking for 4 cars,providing unparalleled convenience.
- A unique corner porch and 42" entronce door leods to o grond foyer with large windows, high ceilings ond reveols o spectoculor rotunda.
- Live in high style with rooms that reveal designer features throughout: coffered and detailed ceilings, art niches and feature windows.
- \* With a kitchen that is highly functional and spacious, meol preporotion is time to be enjoyed, entertoining is poramount in this home.
- The dining room is conveniently odjoined to the kitchen through a servery with bar sink.
- The family room hos high ceilings ond feotures a wet bar, perfect for the after dinner drink and quiet relaxation.

- \* The upstairs rotundo feotures stunning views of the home with o dome ceiling, and railings overlooking the principal rooms below.
- With a master retreat so sumptuous, you may never wont to leave. It features an 11-ft tray ceiling, a morning kitchen, his and hers walk in closets, and a moster ensuite with a lorge soaker tub and glass shower, plus little extras, such os o recessed towel bor ond moke up table.
- \* With a private Yoga / Fitness room it's easy to stay in shape, or take time for quiet meditation.

## Refined Options

- \* There's always more room for luxury. An optional wine cellar is perfect for storing, collecting and enjoying your wine. It features on impressive viewing window and glass panel /
- Bothe by the glow of firelight on a cold winter night, with on optional dual sided fireplace in the master retreat.