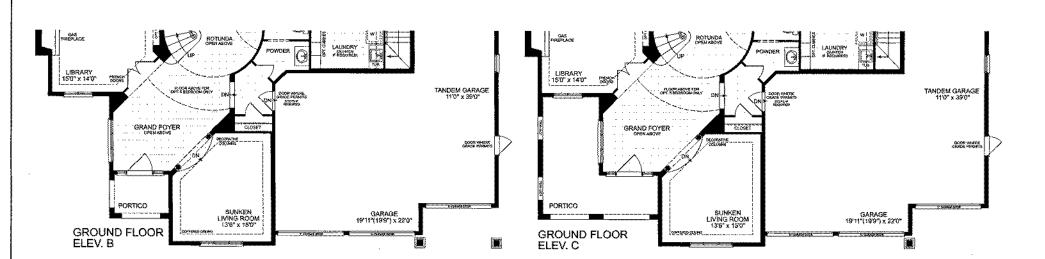

Elevation B 6,091 SQ.FT. Includes S67 sq.ft. Open Space Includes 127 sq.ft. Finished Lower Level area

Elevation B 6,091 SQ.FT.
Includes 516 sq.ft. Open Space
Includes 127 sq.ft. Finished Lower Level area

Elevation C 6,120 SQ.FT.
Includes 569 sq.ft. Open Space
Includes 127 sq.ft. Finished Lower Level area

Elevation C 6,120 SQ.FT.
Includes 519 sq.ft. Open Space
Includes 127 sq.ft. Finished Lower Level area