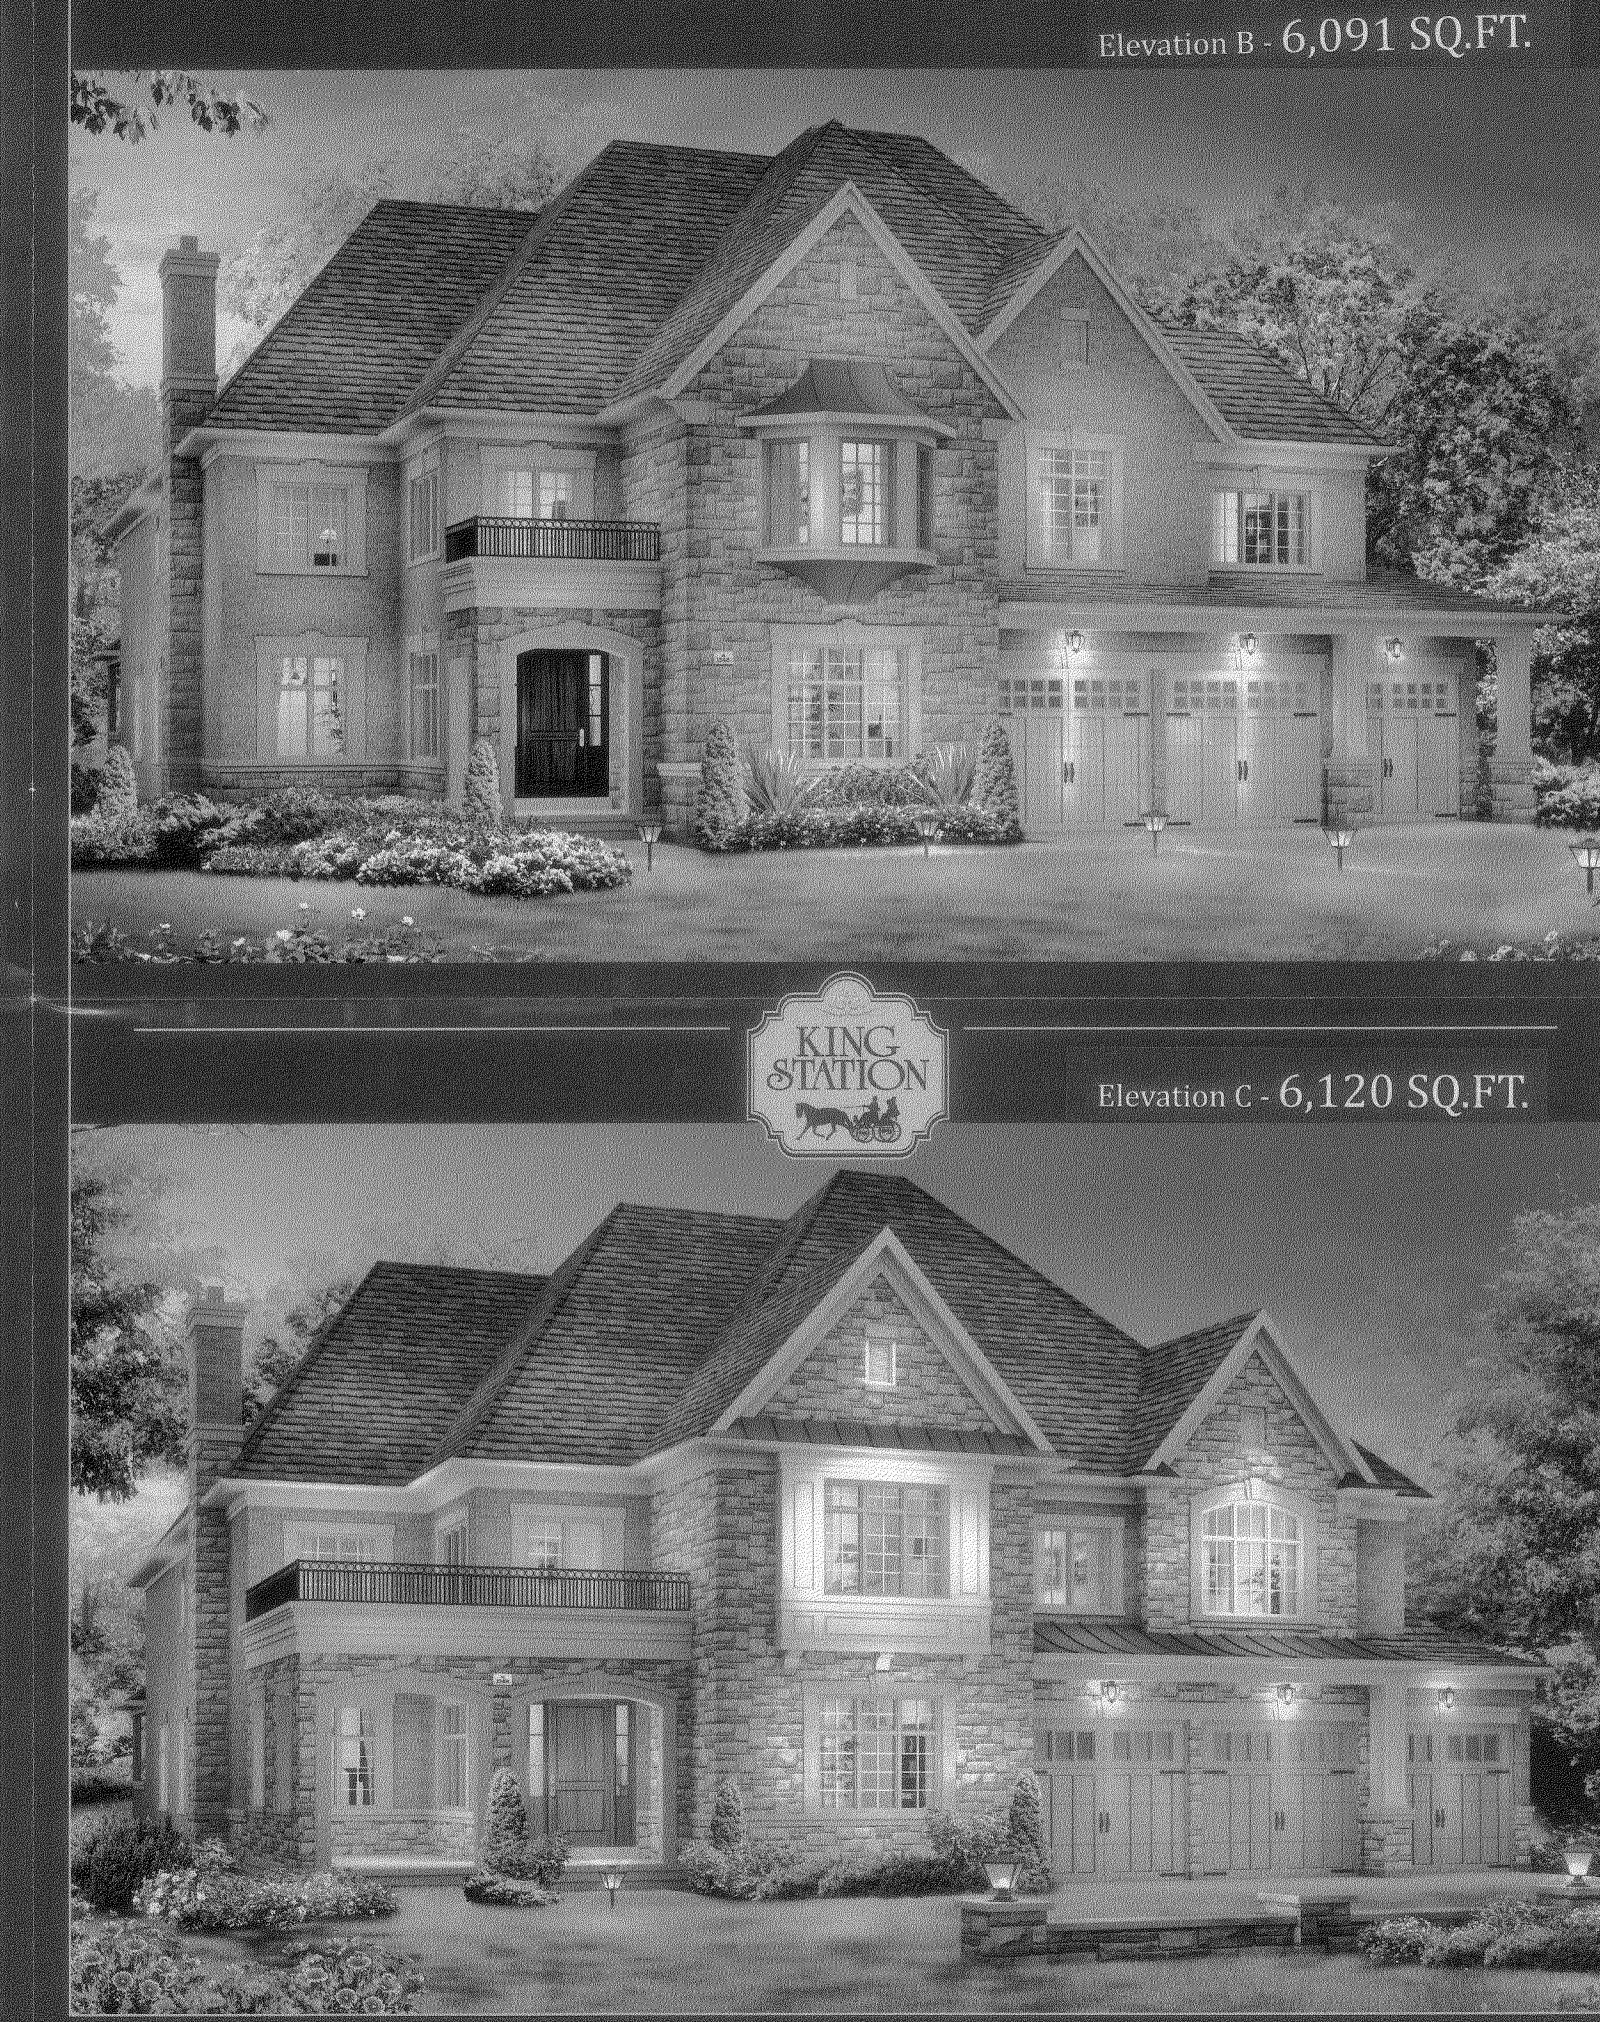

Elevation B 6,091 SQ.FT. Includes S67 sq.ft. Open Space Includes 127 sq.ft. Finished Lower Level area

Elevation B 6,091 SQ.FT.
Includes 516 sq.ft. Open Space
Includes 127 sq.ft. Finished Lower Level area

Elevation C 6,120 SQ.FT.
Includes 569 sq.ft. Open Space
Includes 127 sq.ft. Finished Lower Level area

Elevation C 6,120 SQ.FT.
Includes 519 sq.ft. Open Space
Includes 127 sq.ft. Finished Lower Level area