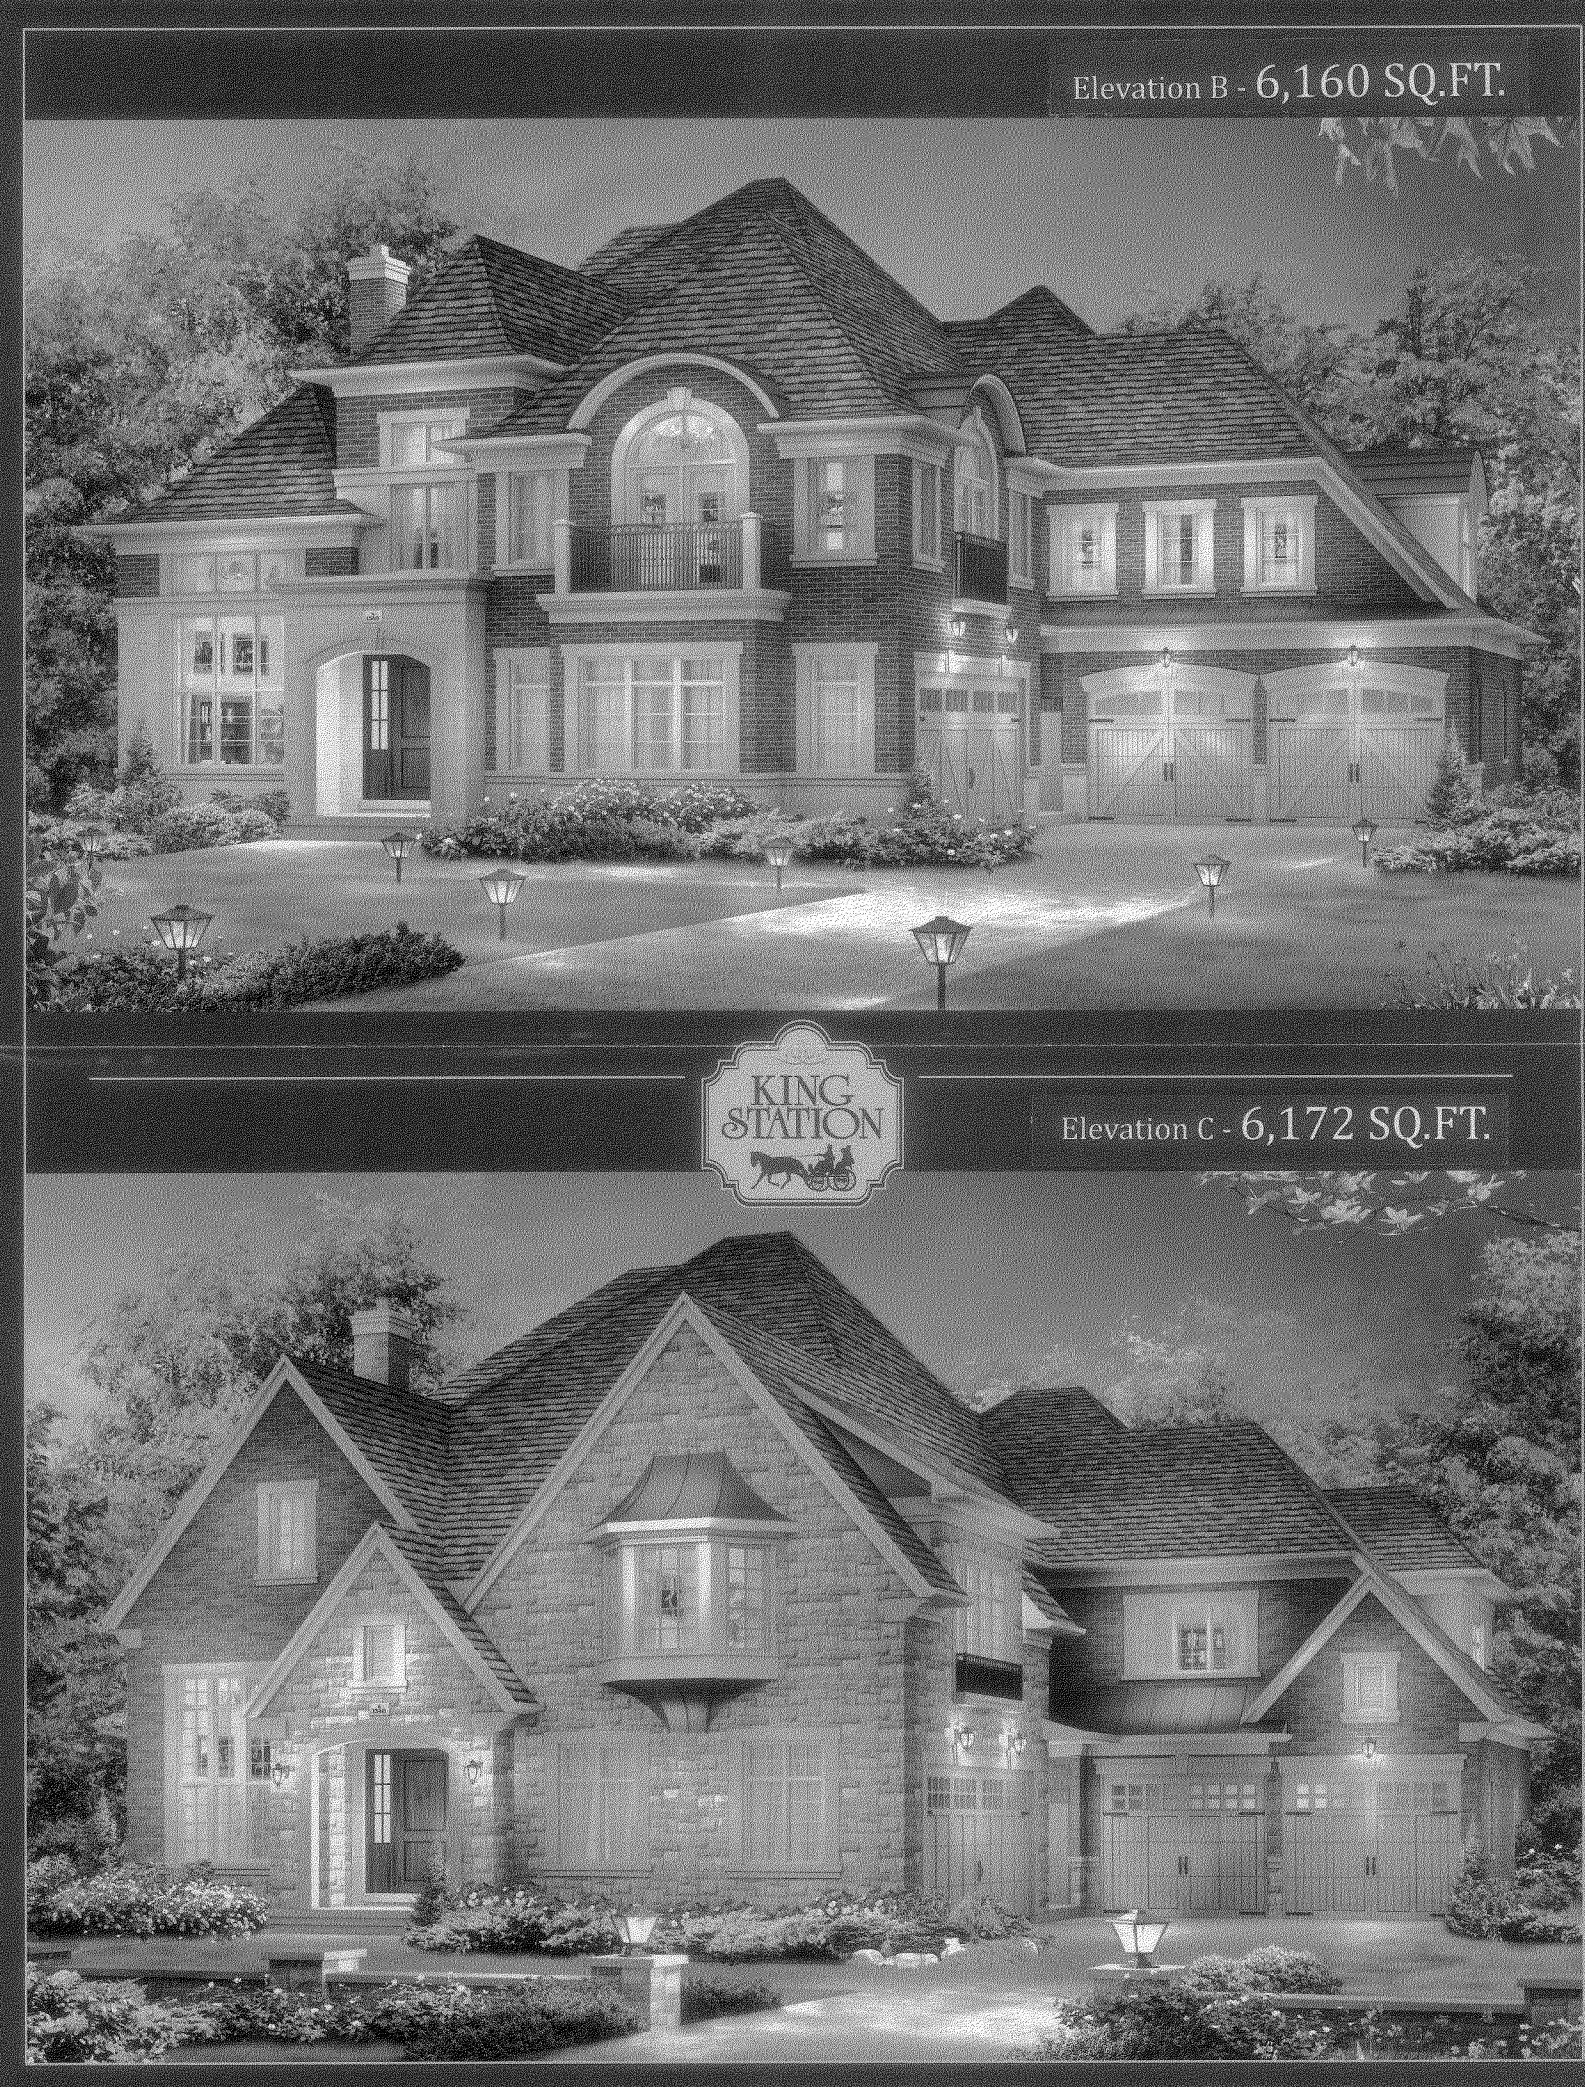

LIBRARY

12'0" x 16'0"

**GROUND FLOOR** 

ELEV. A

Elevation A 6,164 SQ.FT. Includes 219 sq.ft. Open Space Includes 179 sq.ft. Finished Lower Level area

Elevation C 6,172 SQ.FT. Includes 219 sq.ft. Open Space Includes 179 sq.ft. Finished Lower Level area

Elevation B 6,160 SQ.FT. Includes 219 sq.ft. Open Space Includes 179 sq.ft. Finished Lower Level area

ENSUITE 4

WALK-IN CLOSET

FLAT ROOF

SECOND FLOOR

ELEV. A

11'- CEILING

BEDROOM 4