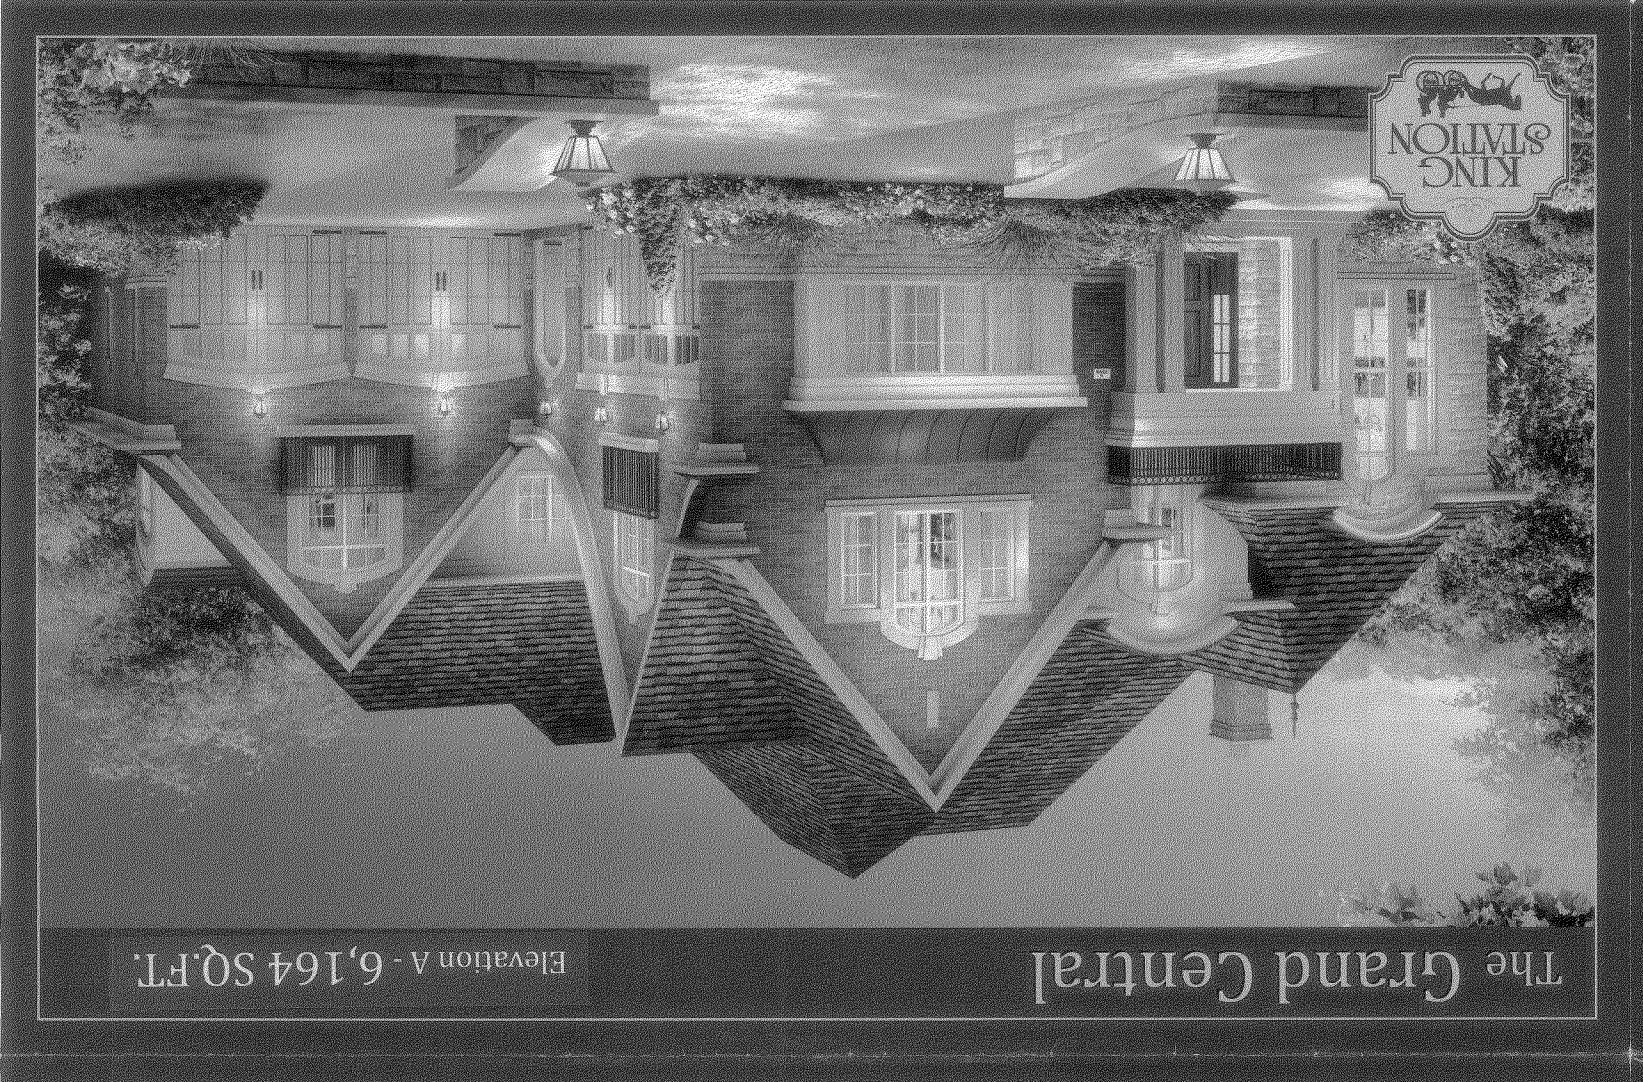

## The Grand Central

OPEN ABOVE

-FOYER

COVERED PORCH

GARAGE

19'11"(19'1") x 20'0"(22'0")

3)\_\_\_\_\_\_1

14'- RAISED CEILING

LIBRARY

12'0" x 16'0"

**GROUND FLOOR** 

ELEV. A

Elevation A 6,164 SQ.FT. Includes 219 sq.ft. Open Space Includes 179 sq.ft. Finished Lower Level area

Elevation C 6,172 SQ.FT. Includes 219 sq.ft. Open Space Includes 179 sq.ft. Finished Lower Level area

Elevation B 6,160 SQ.FT. Includes 219 sq.ft. Open Space Includes 179 sq.ft. Finished Lower Level area

ENSUITE 4

WALK-IN CLOSET

FLAT ROOF

SECOND FLOOR

ELEV. A

11'- CEILING

BEDROOM 4

14'5"(19'11") x 20'0"(17'4")