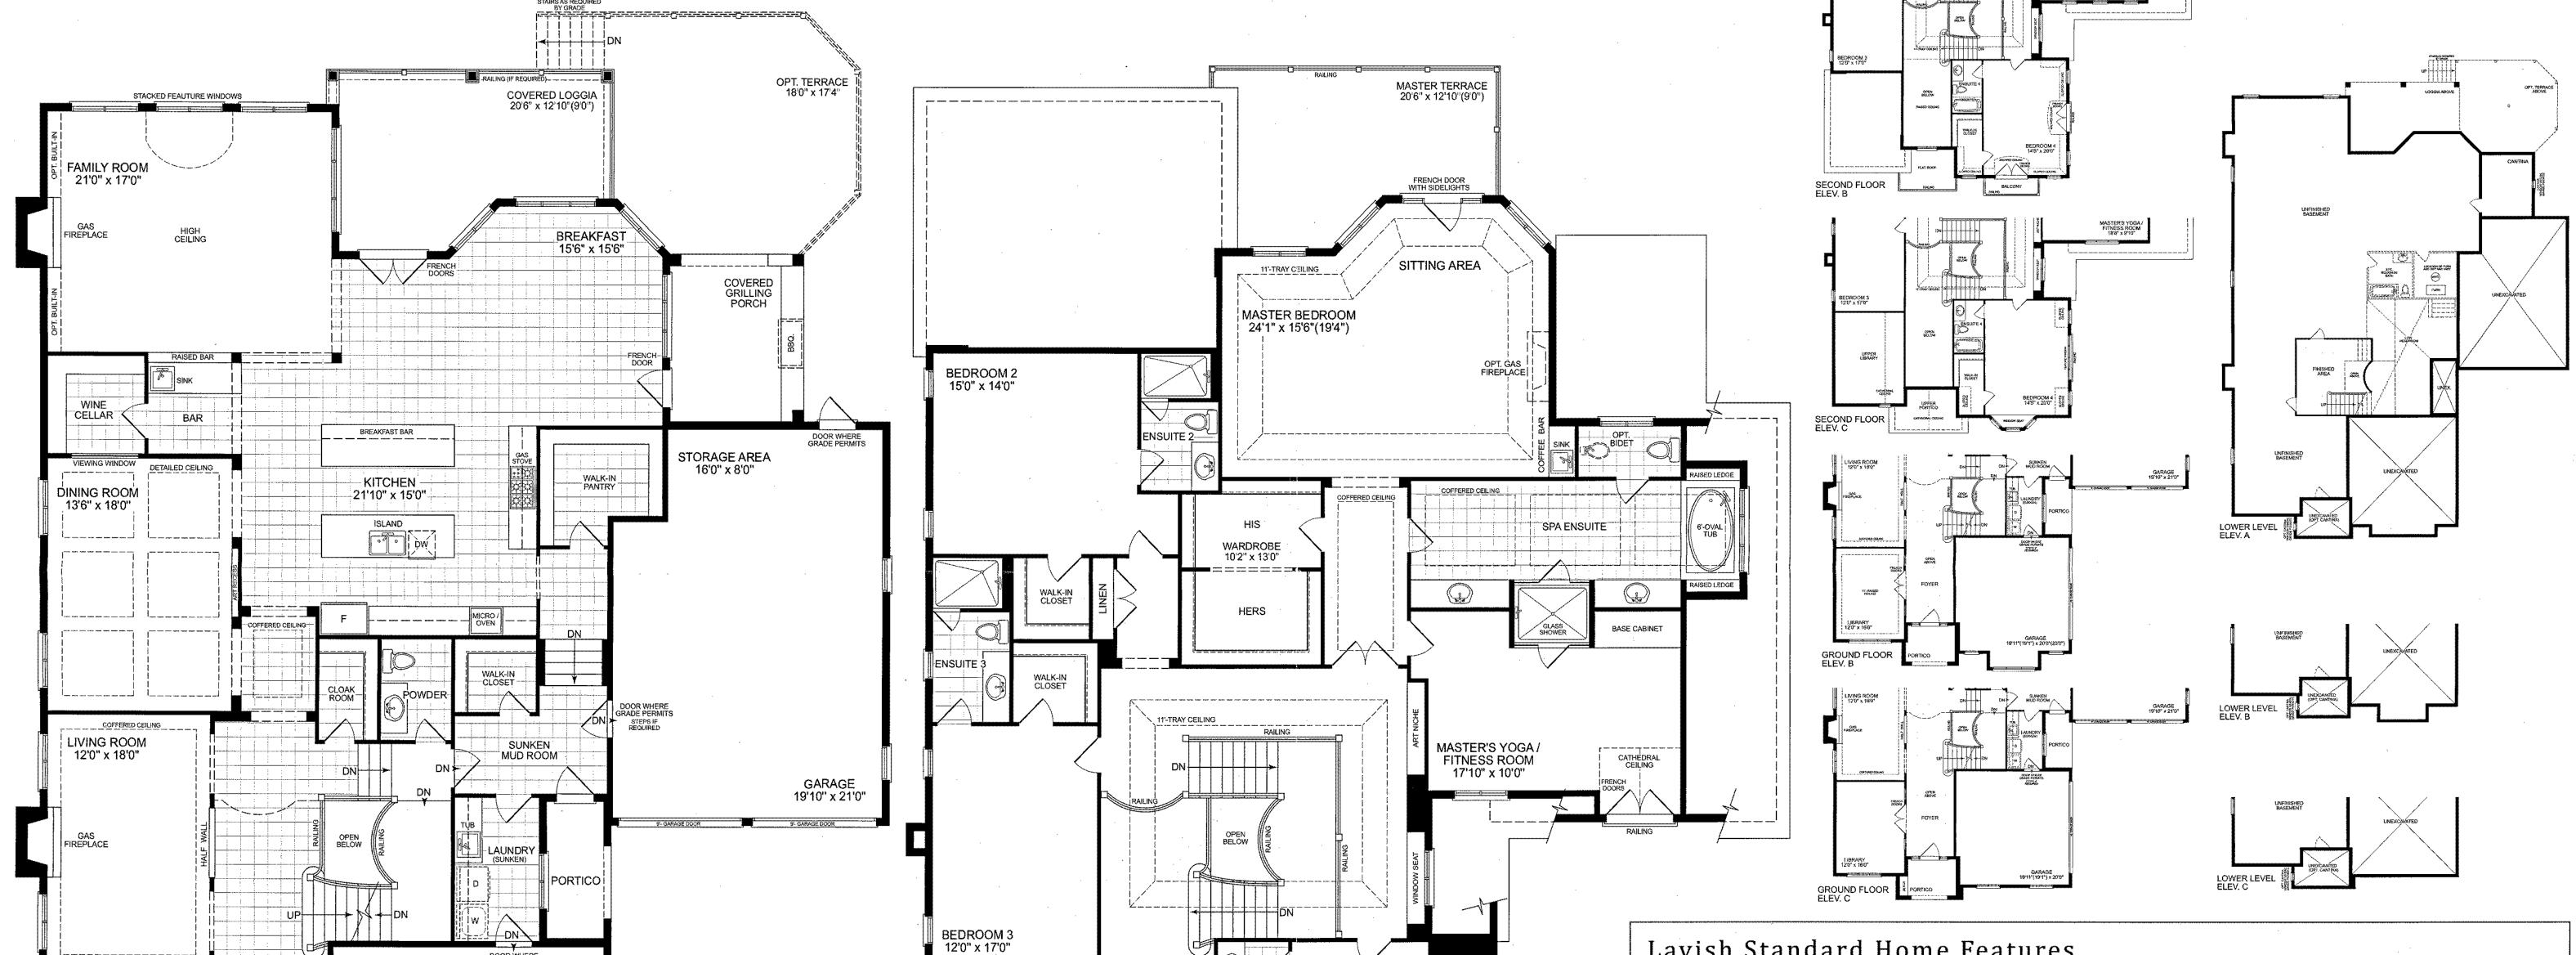

## The Grand Central

OPEN ABOVE

-FOYER

COVERED PORCH

GARAGE

19'11"(19'1") x 20'0"(22'0")

3)\_\_\_\_\_\_1

14'- RAISED CEILING

LIBRARY

12'0" x 16'0"

**GROUND FLOOR** 

ELEV. A

Elevation A 6,164 SQ.FT. Includes 219 sq.ft. Open Space Includes 179 sq.ft. Finished Lower Level area

Elevation C 6,172 SQ.FT. Includes 219 sq.ft. Open Space Includes 179 sq.ft. Finished Lower Level area

Elevation B 6,160 SQ.FT. Includes 219 sq.ft. Open Space Includes 179 sq.ft. Finished Lower Level area

ENSUITE 4

WALK-IN CLOSET

FLAT ROOF

SECOND FLOOR

ELEV. A

11'- CEILING

BEDROOM 4

14'5"(19'11") x 20'0"(17'4")

## Lavish Standard Home Features

- The largest hame in the King Station home gallery, the Grand Central delivers space and luxury! With garage parking for 4 cars, enjay the ease af accessing your hame having never stepped outside. Great for chilly nights. Unpack and deliver yaur groceries ta the kitchen in just a few steps.
- \* An unfargettable frant entrance to the hame, with a 42" wide door. As well, the hame features a secondary entrance far the ultimate canvenience.
- \* This hame features a functional space and plenty of room to grow, with a farmal library and living room.
- Entertain guests in the grandeur only this home can affard. The dining room features an architecturally-distinct detailed ceiling, and heirlaam artwark can be displayed an the large art recess. With an adjaining wine raam with viewing window, host an elegant wine tasting or pair the meal perfectly.
- The kitchen is supremely equipped with both an island and a breakfast bar, allowing ample space ta prepare deliciaus meals while visiting with friends.
- The light-filled and spaciaus breakfast raam leads bath to a cavered grilling parch and ta a separate laggia, bringing the beautiful King scenery to your daorstep.
- \* The master ensuite is a retreat from the hustle and bustle af daily life. With 11-ft tray ceilings, a separate sitting area, a master terrace, luxury abaunds. Start the day with a private cup af caffee prepared at the in-suite caffee bar.
- \* After yaur fitness rautine ar quiet meditation in the yaga/fitness raam, enter yaur ensuite via the luxuriaus steam shower.
- § 3 additianal bedraam suites are extremely well equipped with private ensuites and their awn walk in closets.
- \* With every luxury included, yau're limited anly ta what you can dream up!

The floor plans and elevations shown are pre-construction and may be revised or Improved as necessitated by architectural controls and the construction process. The measurements adhere to the rules and regulations of the TARION Warranty Corporation's official method for the calculation of floor area. Actual usable floor space may vary from the stated floor area. Front porch railing only required by O.B.C. All renderings are artist's concept. E. & O. E. JAN 2012