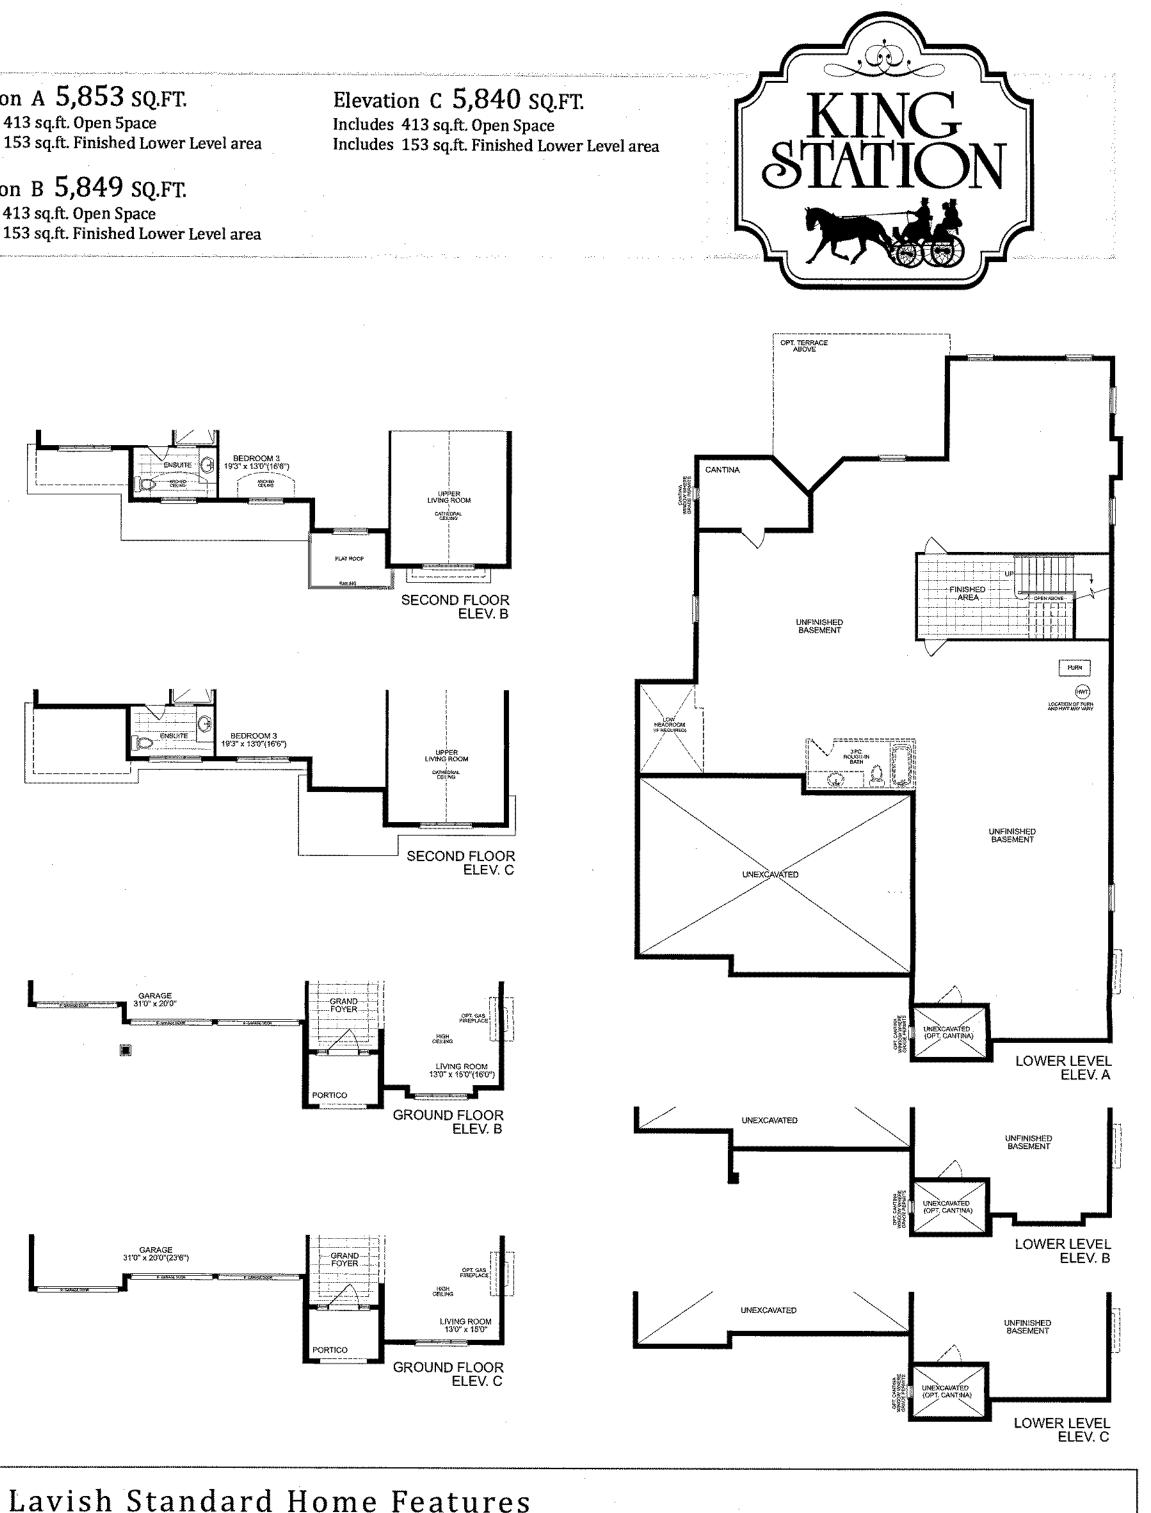

kingstation.ca

Elevation C - 5,840 SQ.FT.

B

Elevation A 5,853 SQ.FT. Includes 413 sq.ft. Open 5pace Includes 153 sq.ft. Finished Lower Level area

Elevation B 5,849 SQ.FT. Includes 413 sq.ft. Open Space Includes 153 sq.ft. Finished Lower Level area