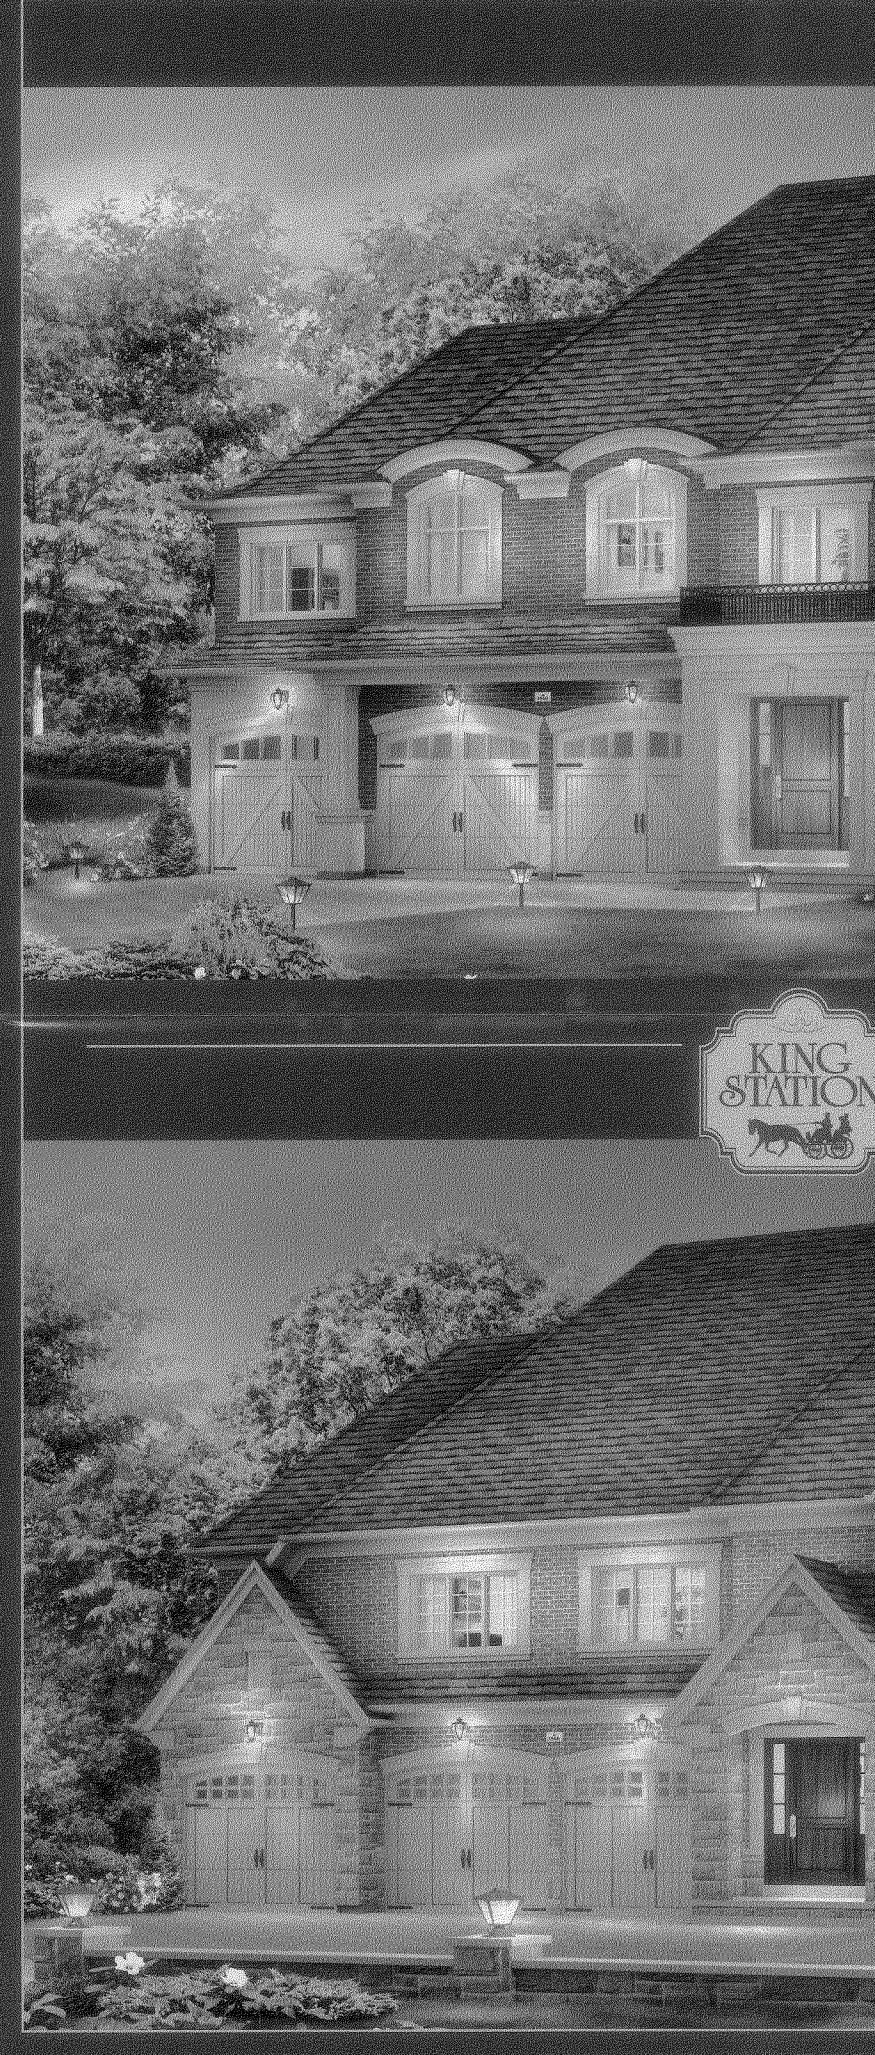

kingstation.ca

Elevation C - 5,840 SQ.FT.

B

Elevation A 5,853 SQ.FT. Includes 413 sq.ft. Open 5pace Includes 153 sq.ft. Finished Lower Level area

Elevation B 5,849 SQ.FT. Includes 413 sq.ft. Open Space Includes 153 sq.ft. Finished Lower Level area

- \* A covered porch and 42" wide entrance door is a perfect welcome to the grand foyer with coffered ceilings and gallery beyond.
- \* Visit with guests in a warm and inviting living room with dramatic high ceilings.
- \* The dining room features architecturally-distinct ceiling details, large windows and access from the kitchen through a large servery area.
- \* This spectacular kitchen is any cook's dream, with a grand prep island, breakfast bar, walk in pantry and plenty of storage.
- \* The family room features two walls of large windows allow-ing plenty of sunlight with a gas fireplace for a warm ambiance.
- \* Enjoy the taste of BBQ year-round with a covered grilling porch.

- The upper hallway features a balcony and views into the main floor family room.
- Retreat in style with a master bedroom that takes luxury seriously! Enjoy features such as: a sitting area, coffered ceilings, a truly spacious wardrobe, and a spa ensuite with a soaker tub surrounded by windows and bathed in natural sunlight.
- \* 3 bedrooms feature fully private ensuite washrooms and walk in closets.