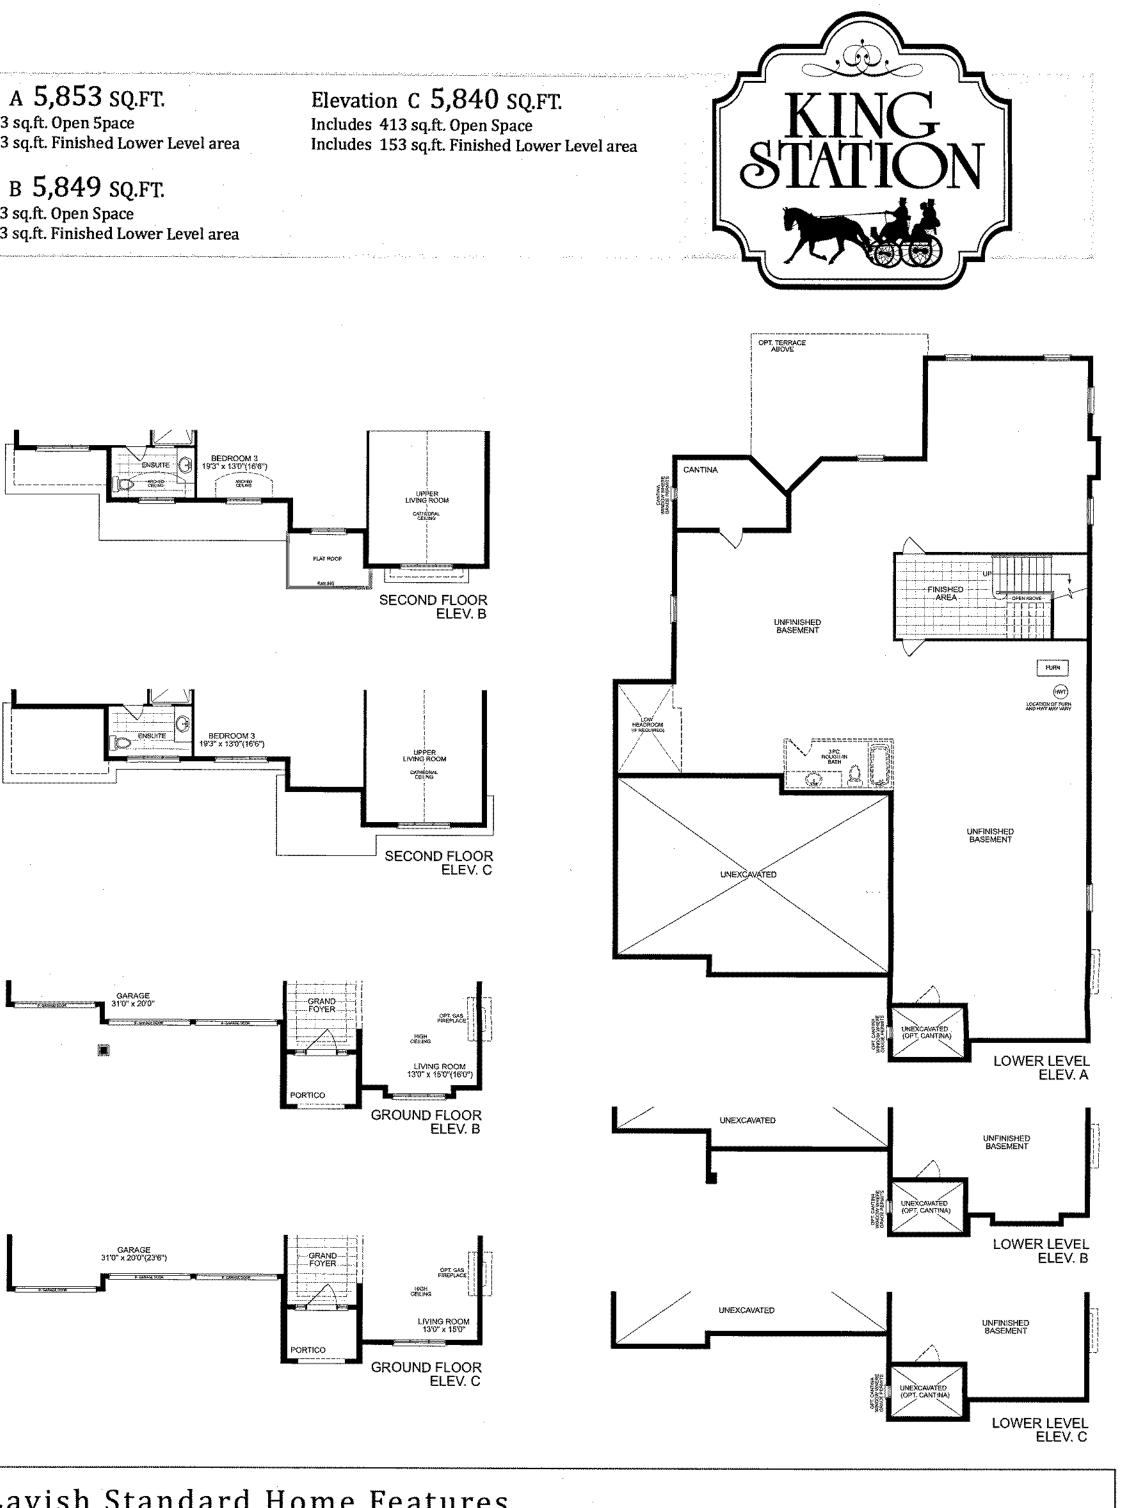

kingstation.ca

Elevation C - 5,840 SQ.FT.

B

Elevation A 5,853 SQ.FT. Includes 413 sq.ft. Open 5pace Includes 153 sq.ft. Finished Lower Level area

Elevation B 5,849 SQ.FT. Includes 413 sq.ft. Open Space Includes 153 sq.ft. Finished Lower Level area

The floor plans and elevations shown are pre-construction and may be revised or improved as necessitated by architectural controls and the construction process. The measurements adhere to the rules and regulations of the TARION Warranty Corporation's official method for the calculation of floor area. Actual usable floor space may vary from the stated floor area. Front porch railing only required by O.B.C. All renderings are artist's concept. E. & O. E. JAN. 2012