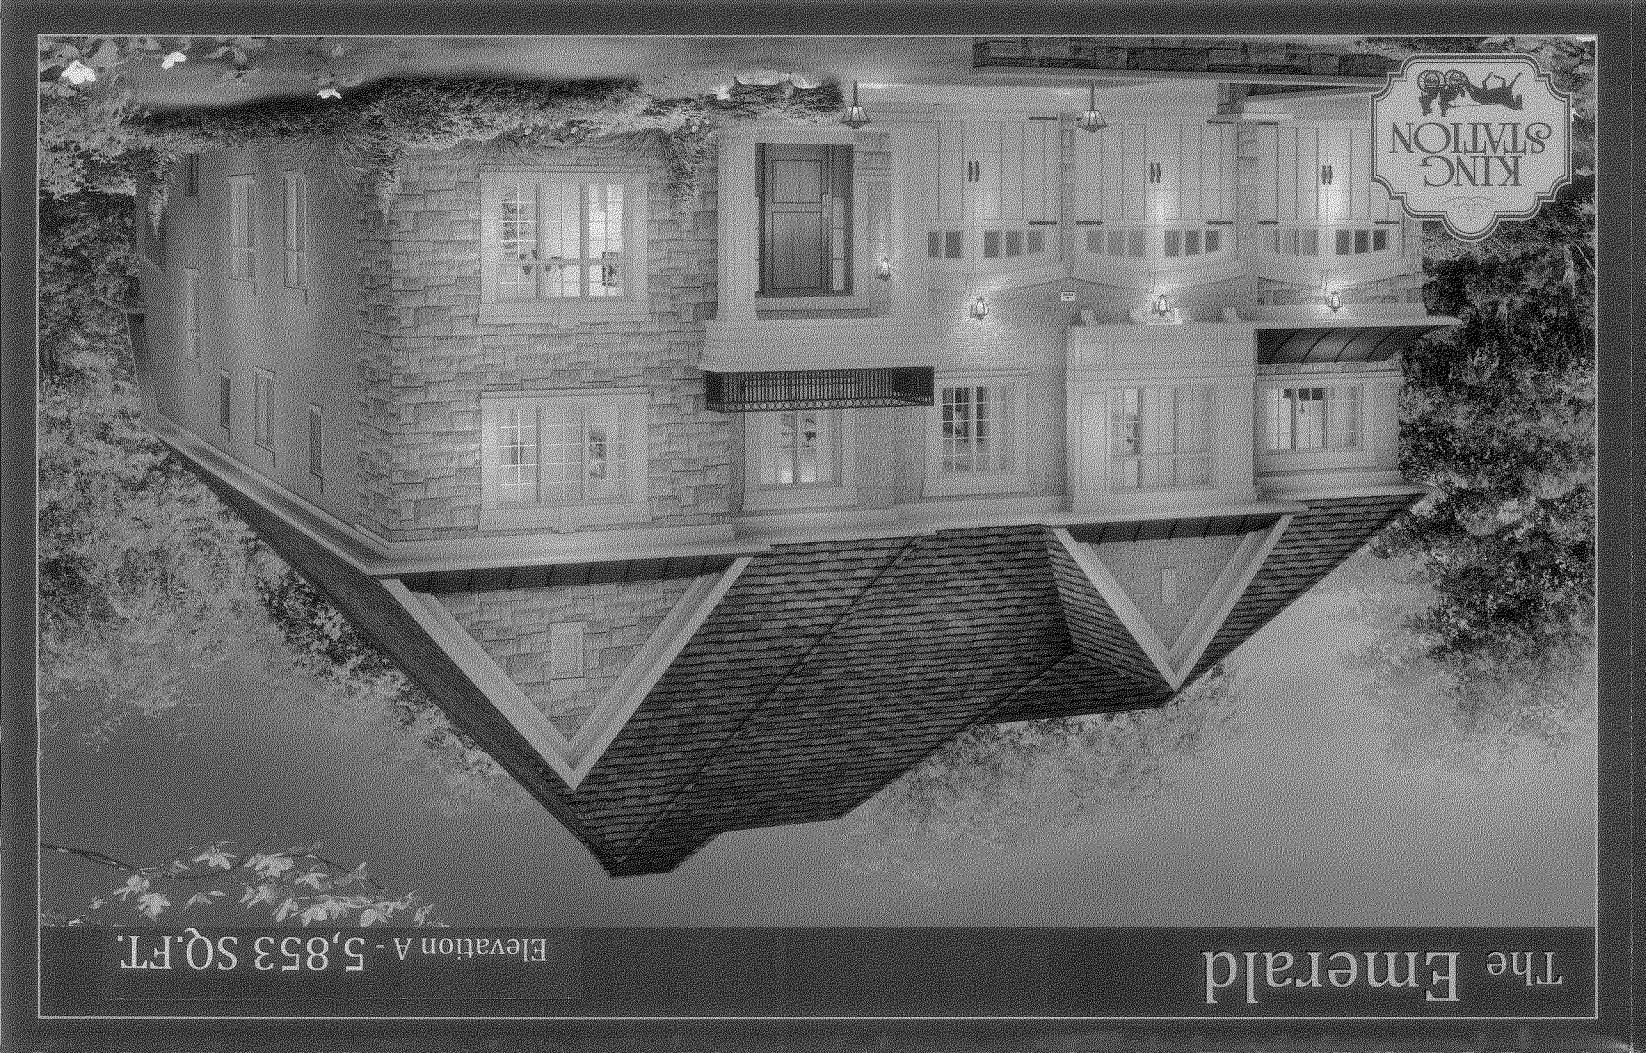

kingstation.ca

Elevation C - 5,840 SQ.FT.

B

Elevation A 5,853 SQ.FT. Includes 413 sq.ft. Open 5pace Includes 153 sq.ft. Finished Lower Level area

Elevation B 5,849 SQ.FT. Includes 413 sq.ft. Open Space Includes 153 sq.ft. Finished Lower Level area

- \* A covered porch and 42" wide entrance door is a perfect welcome to the grand foyer with coffered ceilings and gallery beyond.
- \* Visit with guests in a warm and inviting living room with dramatic high ceilings.
- \* The dining room features architecturally-distinct ceiling details, large windows and access from the kitchen through a large servery area.
- \* This spectacular kitchen is any cook's dream, with a grand prep island, breakfast bar, walk in pantry and plenty of storage.
- \* The family room features two walls of large windows allow-ing plenty of sunlight with a gas fireplace for a warm ambiance.
- \* Enjoy the taste of BBQ year-round with a covered grilling porch.

- The upper hallway features a balcony and views into the main floor family room.
- Retreat in style with a master bedroom that takes luxury seriously! Enjoy features such as: a sitting area, coffered ceilings, a truly spacious wardrobe, and a spa ensuite with a soaker tub surrounded by windows and bathed in natural sunlight.
- \* 3 bedrooms feature fully private ensuite washrooms and walk in closets.