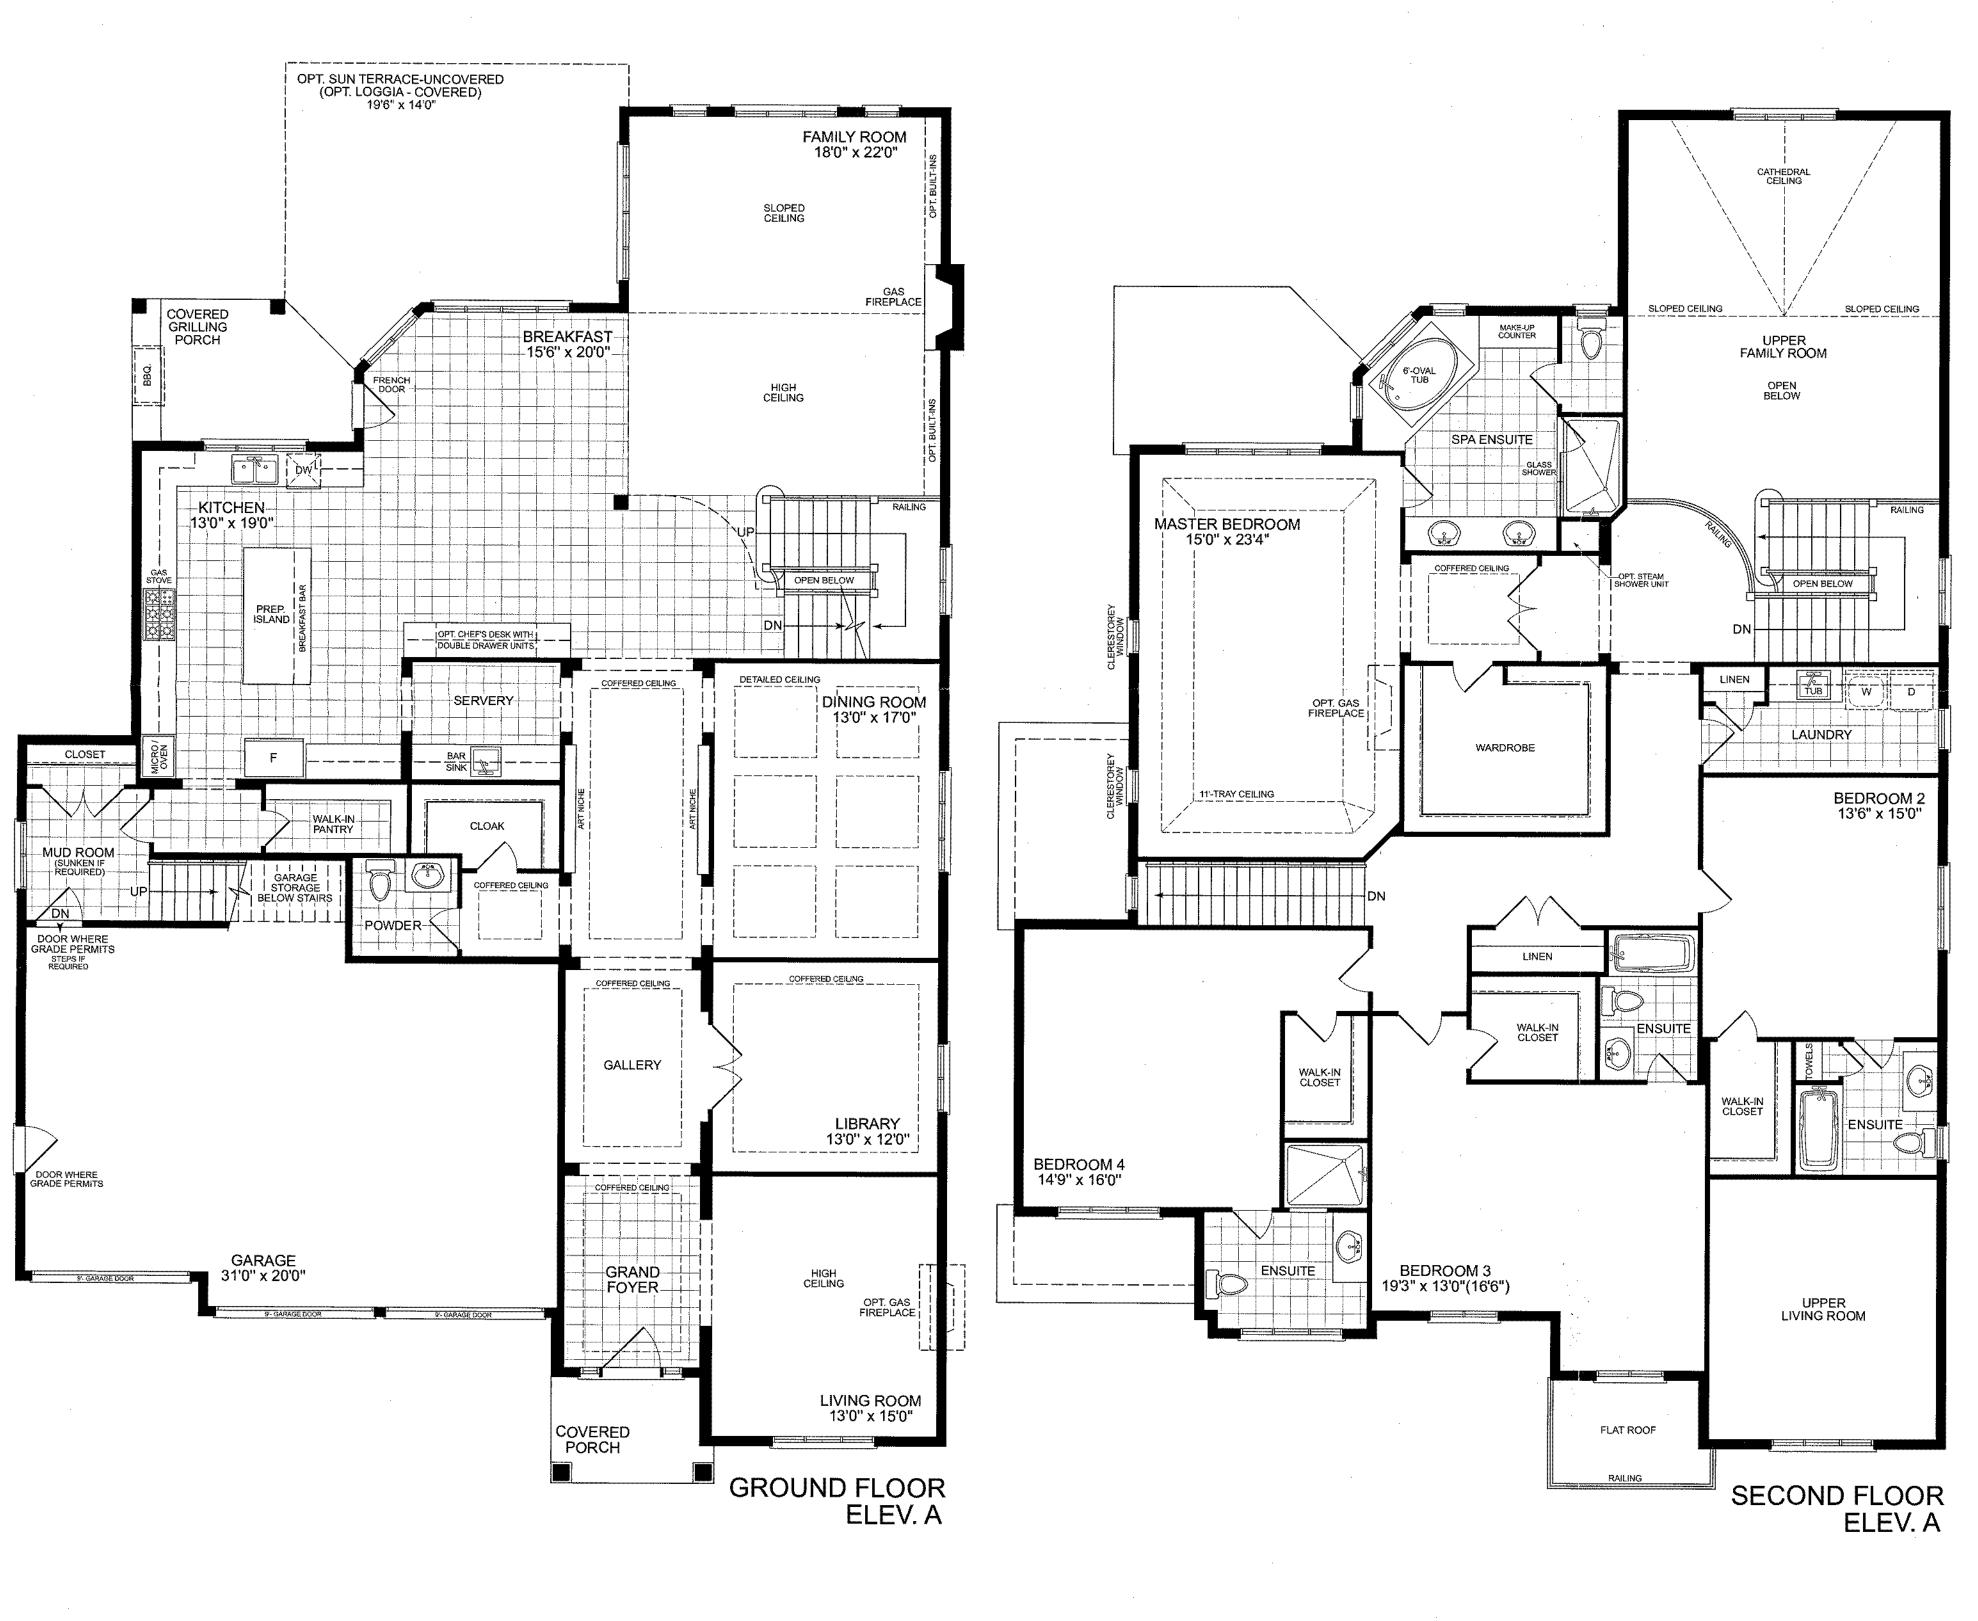

- \* A covered porch and 42" wide entrance door is a perfect welcome to the grand foyer with coffered ceilings and gallery beyond.
- \* Visit with guests in a warm and inviting living room with dramatic high ceilings.
- \* The dining room features architecturally-distinct ceiling details, large windows and access from the kitchen through a large servery area.
- \* This spectacular kitchen is any cook's dream, with a grand prep island, breakfast bar, walk in pantry and plenty of storage.
- \* The family room features two walls of large windows allow-ing plenty of sunlight with a gas fireplace for a warm ambiance.
- \* Enjoy the taste of BBQ year-round with a covered grilling porch.

- The upper hallway features a balcony and views into the main floor family room.
- Retreat in style with a master bedroom that takes luxury seriously! Enjoy features such as: a sitting area, coffered ceilings, a truly spacious wardrobe, and a spa ensuite with a soaker tub surrounded by windows and bathed in natural sunlight.
- \* 3 bedrooms feature fully private ensuite washrooms and walk in closets.

**Refined Options** 

- \* Meal planning is a pleasure at the optional chef's desk.
- \* Enjoy dining 'al fresco' on the sun terrace or loggia next to the covered grilling porch.
- \* Luxuriate in a pampering spa shower with optional steam.