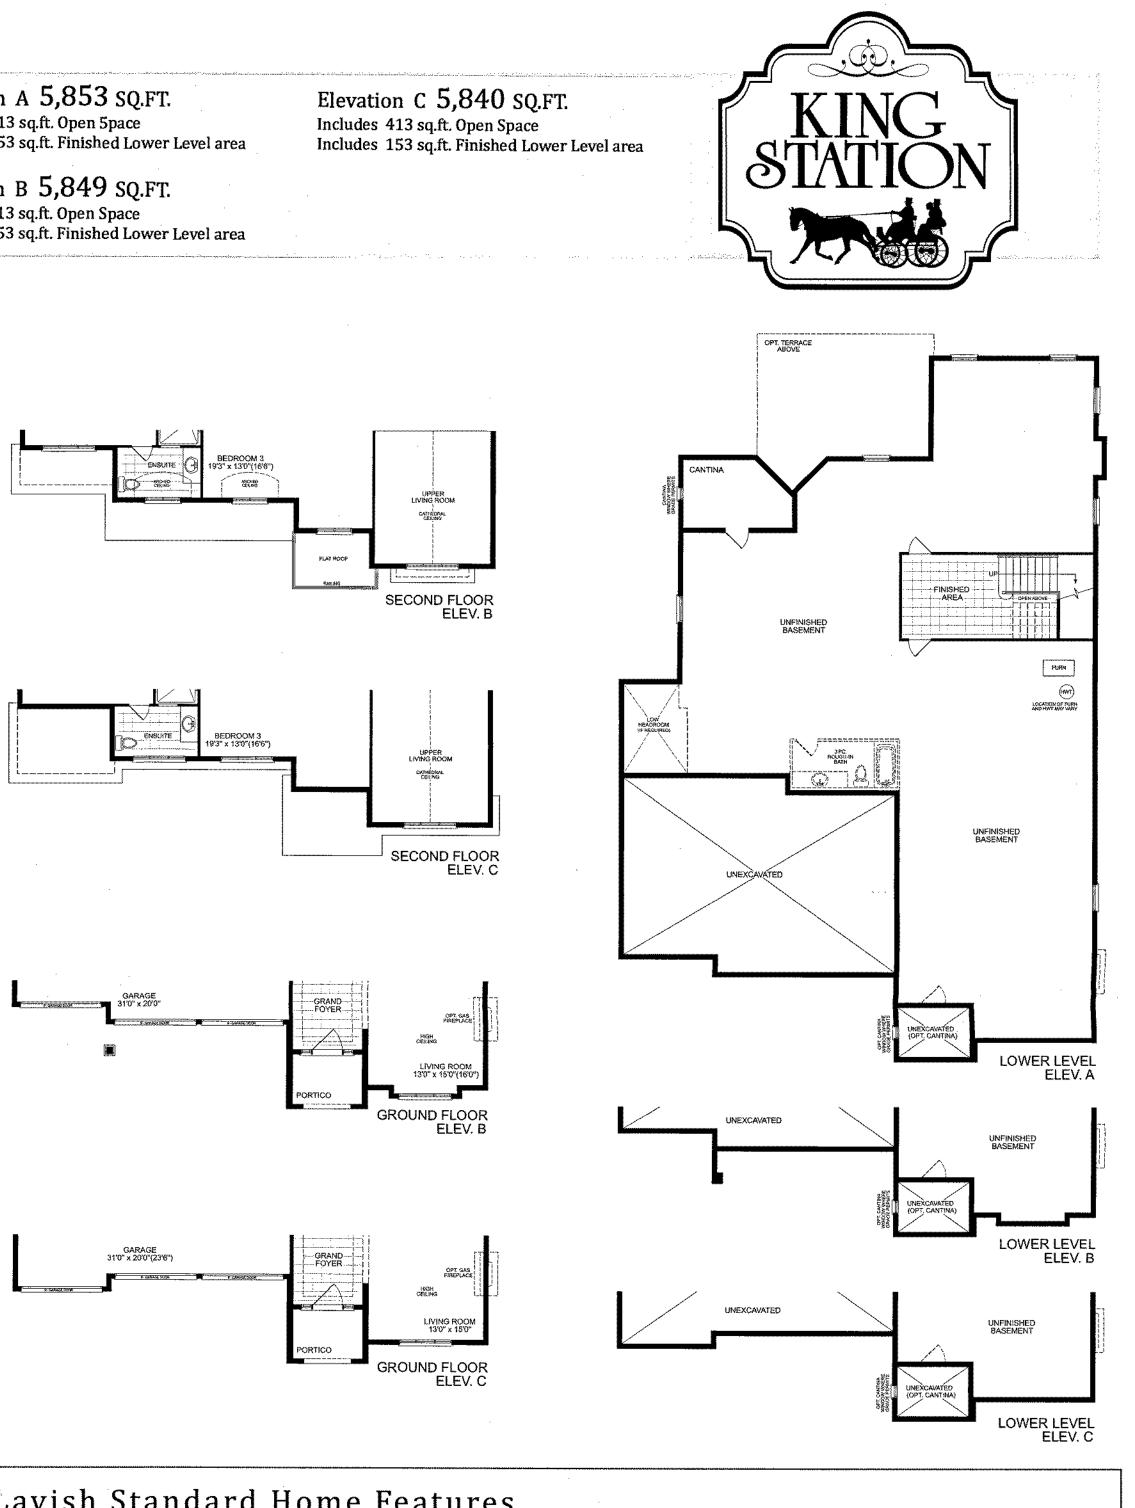

kingstation.ca

Elevation C - 5,840 SQ.FT.

B

Elevation A 5,853 SQ.FT. Includes 413 sq.ft. Open 5pace Includes 153 sq.ft. Finished Lower Level area

Elevation B 5,849 SQ.FT. Includes 413 sq.ft. Open Space Includes 153 sq.ft. Finished Lower Level area